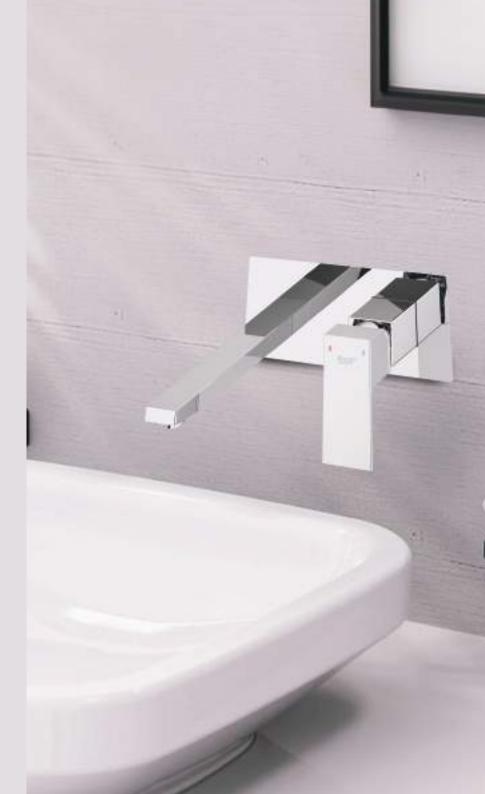

### Agua Al 6-Way Diverters

For those who seek the pinnacle of control and luxury, the Agua Al 6-Way Diverter is designed to elevate your bath experience to new heights. This state-of-the-art system allows you to manage up to six water outlets seamlessly, offering complete customization over your bath rituals. Whether you are switching between rainfall showers, body jets, hand showers, or bath spouts, the 6-way diverter ensures every element of your bathroom is in perfect harmony.

#### Features

- Offers multiple water outlets: Rain shower, Waterfall, mist, hand shower, faucet, and body jet.
- Temperature adjustable from 25-48°C with precise control within  $\pm$ 1°C.
- Equipped with Thermostatic Diverters for seamless switching between outlets
- Powered by 12V DC overheat protection
- Easy-to-use interface with Water Flow Selection Option.
- Water pressure ranges from 0.05 to 0.6MPa.
- Touch control for effortless operation
- Easy To Install in 4 inch wall with minimal disruption and Labour