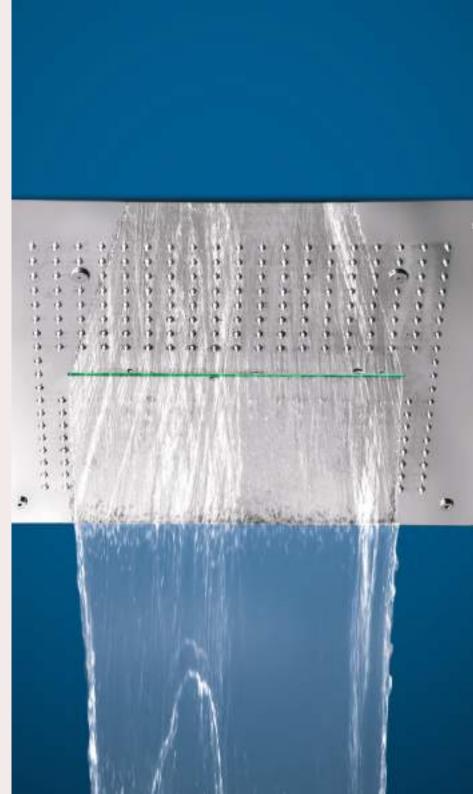

## **BROOK 800**

The Brook 800 Shower is the pinnacle of luxury bathing experiences, combining advanced technology with sleek, modern design. Crafted from high-quality 304-grade stainless steel, this 2mm thick, multi-flow ceiling shower boasts a stunning mirror finish, ensuring durability while adding a touch of elegance to any bathroom. Designed to provide a personalised spa-like experience, the Brook Shower offers multiple water flow options, including Rain Shower (Intense Shower), Curtain Shower, and Cascade Fall through two dedicated outlets. Its 12 precision spray nozzles deliver a soothing, invigorating shower that mimics natural rain, enveloping you in total relaxation.

#### Features

- Mirror finished multiflow ceiling shower made up of 304#, 2mm thick Stainless Steel sheet
- Rain Shower (Intense Shower)
- Curtain Shower
- Mist x 12
- Cascade Fall x 2 with Integrated Chromotherapy and Remote control