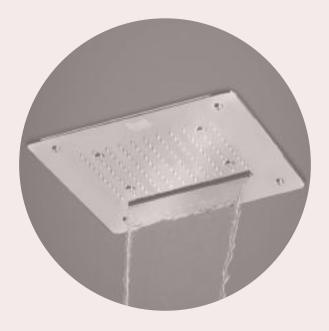

### Sun Shower 700x380

The Sun Shower is an exquisite fusion of luxury, innovation, and functionality, designed to elevate the modern bathroom experience. Crafted from 2mm thick stainless steel, this ceiling-mounted master-piece features a mirror finish that adds a sleek and reflective aesthetic to any space. Its multi-flow functionality delivers an immersive shower experience through a range of advanced water flow options, including an intense shower, spray jets, and a breathtaking Cascade Fall from four sides.

### Features

- Mirror finished multiflow ceiling shower with dryer made up of 304#, 2mm thick Stainless Steel sheet
- Inbuilt Dryer 2.8kW with timer
- Rain Shower
- Central Laminar
- Cascade Fall x 1
- Mist x 4
- Chromo therapy light

CHROME