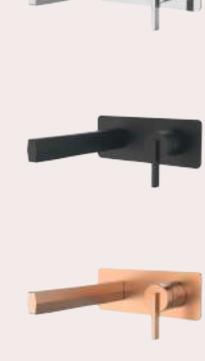

### Where Innovation Meets Elegance.

Introducing Aguaease, the pinnacle of innovation in water management for modern bathrooms. Engineered with impeccable precision and style, the Aguaease diverters offer an unparalleled bathing experience by seamlessly blending cutting-edge technology with refined elegance. Each diverter is thoughtfully crafted to enhance convenience and elevate your daily rituals, transforming every shower into a sanctuary of relaxation and luxury. Available in a range of exquisite variations, including 3-way, 4-way, and 6-way diverters, Aguaease caters to the diverse needs of sophisticated living. Choose from stunning finishes such as Matte Black, Chrome, Rose Gold, and Brushed Gold-each designed to complement your unique aesthetic and elevate your bathroom's decor

CHROME

MATTE BLACK

**ROSE GOLD** 

**BRUSH GOLD** 