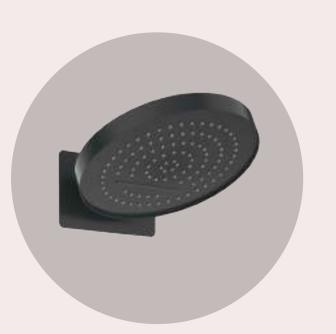

## Wave Jet

The Wave Jet is designed to bring a spa-like rejuvenation to your daily shower routine. Crafted from high-quality stainless steel, these body jets boast a corrosion-resistant surface that ensures longevity while maintaining their modern aesthetic.

The jets feature a large surface area that maximises water coverage, delivering an invigorating, full-body experience. Engineered for optimum performance, these jets are designed to provide the best water flow, creating a balanced water pressure. Whether installed in a minimalist bathroom or a more opulent setting, these jets come in a variety of stylish finishes including chrome, matte black, and brushed gold, allowing you to integrate them into your bathroom's design.