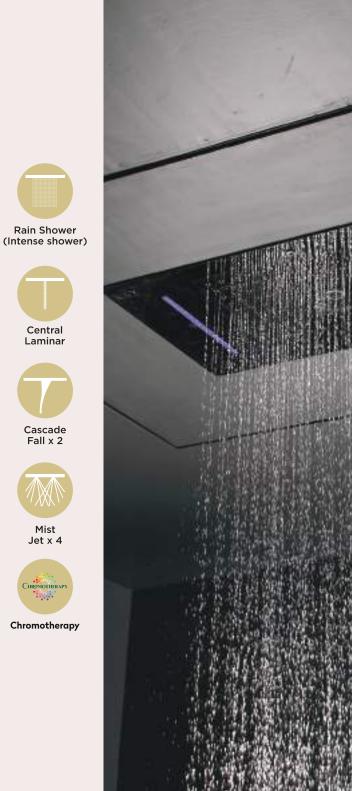

#### Features

- Mirror finished multiflow ceiling shower with dryer made up of 304#, 2mm thick Stainless Steel sheet
- Inbuilt Dryer 2.8 kW with timer
- Rain Shower
- Curtain Shower
- Cascade Fall x 1
- Mist x 4
- Directional massage jet x 4
- Four side designer LED Light

MATTE BLACK

**Rain Shower** (Intense shower) Curtain Shower Cascade Fall x 1 Directional Massage Jet x 4 Jet x 4 CHROMOTHERAPY Chromotherapy

Mist

**ROSE GOLD** 

CHROME