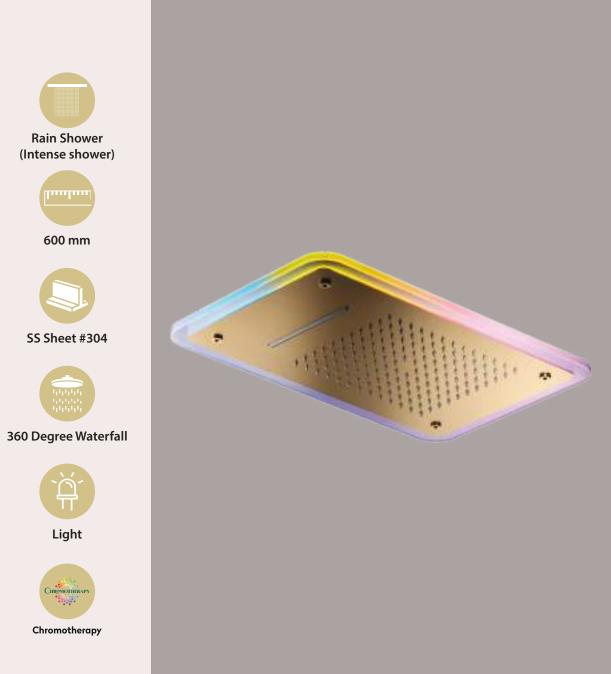

## Brook 600

The Brook 600 Shower is known for various shower modes, including rain shower and curtain shower. Its modern aesthetic comes in three elegant shades: chrome, matte black, and rose gold, making it a striking focal point in any bathroom.

#### Features

- Mirror finish multiflow ceiling shower made up of 304#, 2mm thick Stainless Steel sheet
- Rain shower
- Mist Jets X 4
- Cascade Fall x1 with integrated Chromotherapy with Remote Control