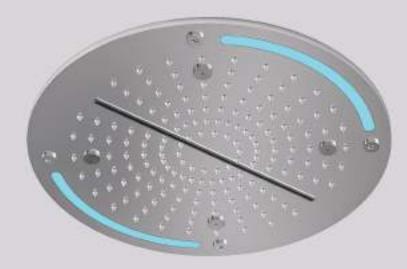

### Sun Shower 700x380

The Sun Shower is an exquisite fusion of luxury, innovation, and functionality, designed to elevate the modern bathroom experience. Crafted from 2mm thick stainless steel, this ceiling-mounted master-piece features a mirror finish that adds a sleek and reflective aesthetic to any space. Its multi-flow functionality delivers an immersive shower experience through a range of advanced water flow options, including an intense shower, spray jets, and a breathtaking Cascade Fall from four sides.

### Features

- Mirror finished multiflow ceiling shower with dryer made up of 304#, 2mm thick Stainless Steel sheet
- Inbuilt Dryer 2.8kW with timer
- Rain Shower
- Central Laminar
- Cascade Fall x 1
- Mist x 4
- Chromo therapy light

CHROME