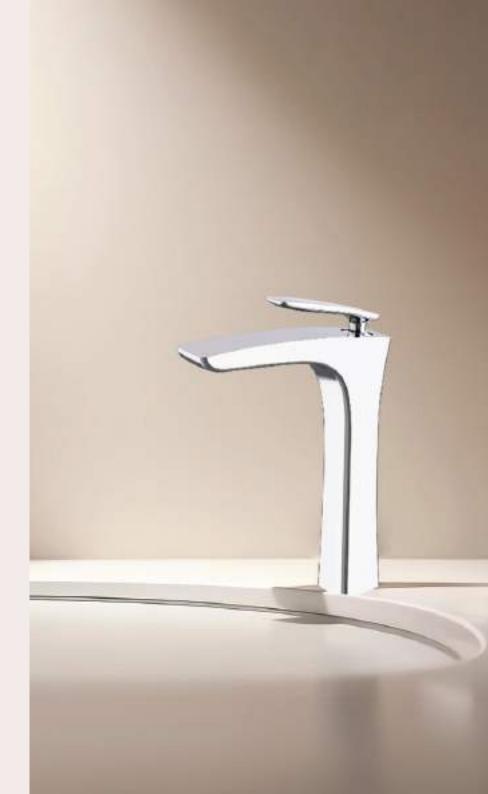

### AGUA Al Basin Mixer

The AGUA AI Basin Mixer combines technology with modern design to revolutionise everyday convenience in the bathroom. Equipped with AI technology, these basin mixers automatically adjust water temperature and flow based on user settings, offering a personalised experience every time.

The sleek and contemporary design fits into any bathroom aesthetic, adding a touch of sophistication. Crafted for durability and efficiency, the AGUA AI Basin Mixer blends style, sustainability, and advanced technology, making it an essential addition to any smart home.

#### Features

- Temperature adjustable from 25-48°C with precise control within ±1°C.
- Easy-to-use interface with Water Flow Selection Option.
- Touch control for effortless operation
- Easy To Install in 4 inch wall with minimal disruption and Labour