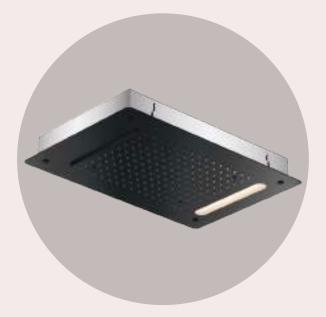

## Brook 600

The Brook 600 Shower is known for various shower modes, including rain shower and curtain shower. Its modern aesthetic comes in three elegant shades: chrome, matte black, and rose gold, making it a striking focal point in any bathroom.

#### Features

- Mirror finish multiflow ceiling shower made up of 304#, 2mm thick Stainless Steel sheet
- Rain shower
- Mist Jets X 4
- Cascade Fall x1 with integrated Chromotherapy with Remote Control