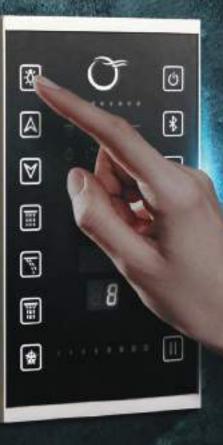

### SHOWER BLISS, AT YOUR FINGERTIPS-THE MOOD TOUCH ADVANTAGE

**Easy Controls -** the advanced digital touchpad is easy to use, adding to your convenience

Advanced Bluetooth Connectivity - for a jovial shower experience

Flow & Temperature Control - shower as you like, set the flow & temperature as you like it

**Healing Chromotherapy -** uplifts your mood & has a healing effect on your body

**Smart Memory Settings -** for a personalised shower and hassle-free operation

**Safety Alarm Display -** ensures your absolute safety by reporting any technical issue immediately

**Efficient Pause Mode -** press the pause button while you shampoo or soap & the system will efficiently maintain the water flow so you can resume your shower in bliss

**Superior IP65 technology -** safeguards against exposure to hazardous parts & complete protection from dust & moisture

### EASY TO CONTROL

Mood Touch is a heavenly bliss when it comes to your shower preferences. What sets apart mood touch from other competitors is the ease and precision with which you can operate the shower.

The advanced digital touchpad has separate controls for each function, making it easy to use and adding to your comfort.