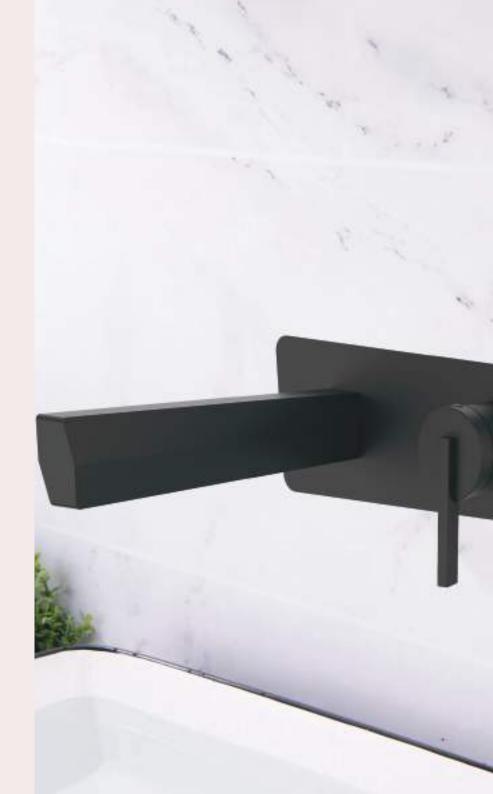

# AGUA AI 3-WAY

### Agua Al 3-Way Diverters

The Agua AI 3-Way Diverters from Oyster Lifestyle redefine luxury and control in your bath space. Engineered for versatility, this innovative system allows you to effortlessly switch between three water outlets, offering a seamless and personalized bathing experience. Whether you prefer a rainfall shower, handheld spray, or a bath spout, the Agua Al 3-Way Diverter delivers precise water flow with intelligence.

#### Features

- Offers multiple water outlets: head shower, hand shower and faucet
- Temperature adjustable from 25-48°C with precise control within  $\pm$ 1°C. ۰
- Equipped with Thermostatic Diverters for seamless switching between outlets
- Powered by 12V DC overheat protection
- Easy-to-use interface with Water Flow Selection Option.
- Water pressure ranges from 0.05 to 0.6MPa.
- Touch control for effortless operation •
- Easy To Install in 4 inch wall with minimal disruption and Labour