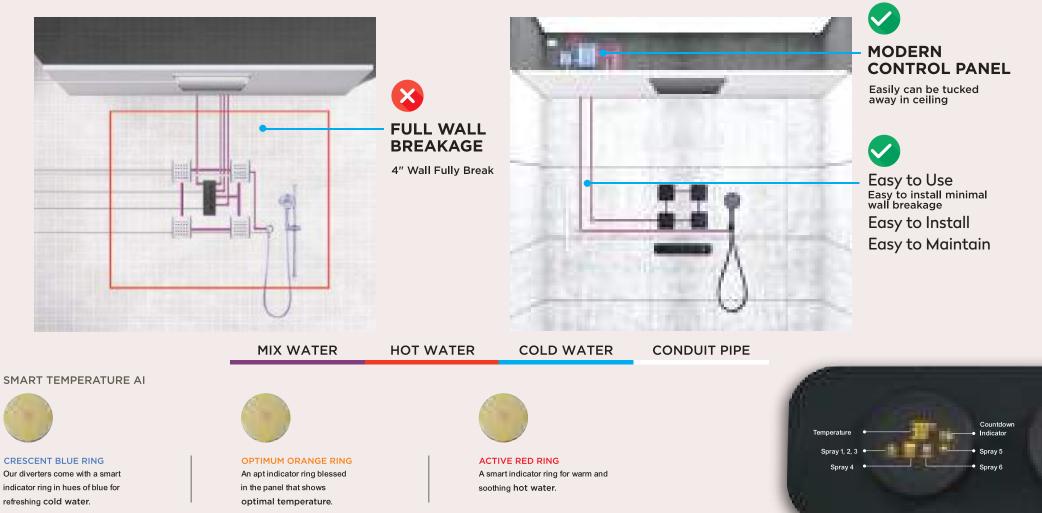

### SMART TEMPERATURE AI

### **CRESCENT BLUE RING**

Our diverters come with a smart indicator ring in hues of blue for refreshing **cold water**.

### **OPTIMUM ORANGE RING**

An apt indicator ring blessed in the panel that shows **optimal temperature.** 

Feel captivated in the seamless blend of contemporary design, state of the art technology, wash will be an opulent escape

### ACTIVE RED RING

A smart indicator ring for warm and soothing **hot water**.

and blessigs of H20, AGUA AI promises you that