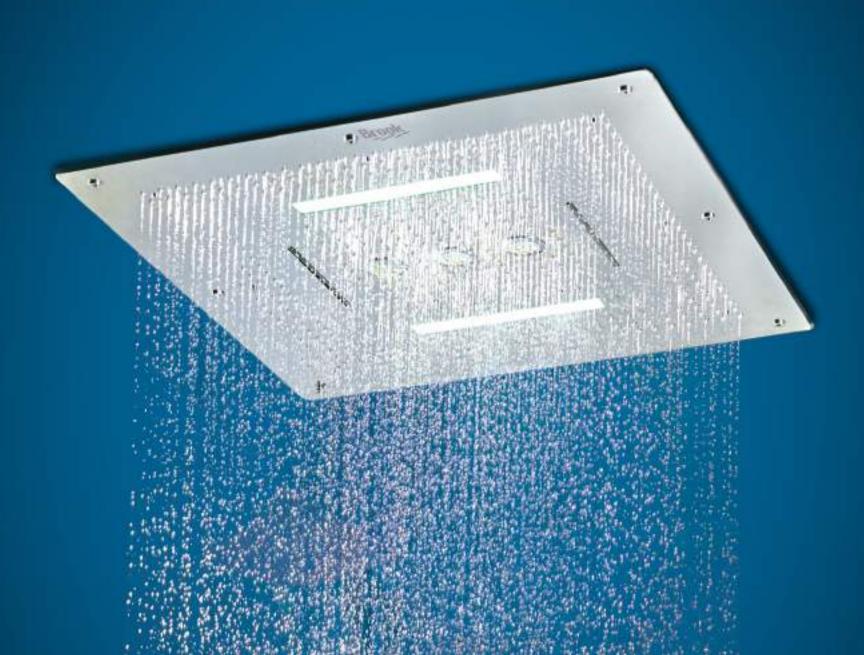

## **BROOK 800**

The Brook 800 Shower is the pinnacle of luxury bathing experiences, combining advanced technology with sleek, modern design. Crafted from high-quality 304-grade stainless steel, this 2mm thick, multi-flow ceiling shower boasts a stunning mirror finish, ensuring durability while adding a touch of elegance to any bathroom. Designed to provide a personalised spa-like experience, the Brook Shower offers multiple water flow options, including Rain Shower (Intense Shower), Curtain Shower, and Cascade Fall through two dedicated outlets. Its 12 precision spray nozzles deliver a soothing, invigorating shower that mimics natural rain, enveloping you in total relaxation.

#### Features

- Mirror finished multiflow ceiling shower made up of 304#, 2mm thick Stainless Steel sheet
- Rain Shower (Intense Shower)
- Curtain Shower
- Mist x 12
- Cascade Fall x 2 with Integrated Chromotherapy and Remote control