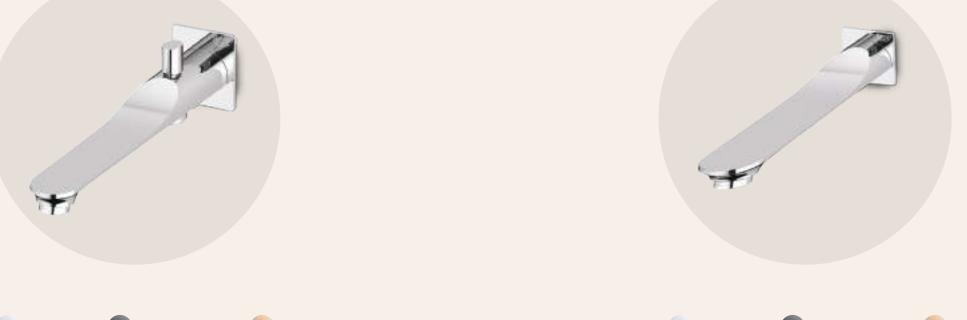

## Aquatix-Tip Ton Bath Spout

The Aquatiex Designer Tip Ton Bath Spout is an example of modern elegance and eco-conscious design. Crafted from environment-friendly brass, it boasts a lustrous chrome finish that adds a touch of sophistication. This innovative spout features a unique tip-ton design, allowing for effortless water flow adjustment while enhancing user convenience.

Additionally, it includes a hand shower provision, making it versatile for a range of bathing preferences. With its blend of functionality and style, the Aquatiex bath spout is the perfect choice for homeowners seeking luxurious yet sustainable bathroom solutions.