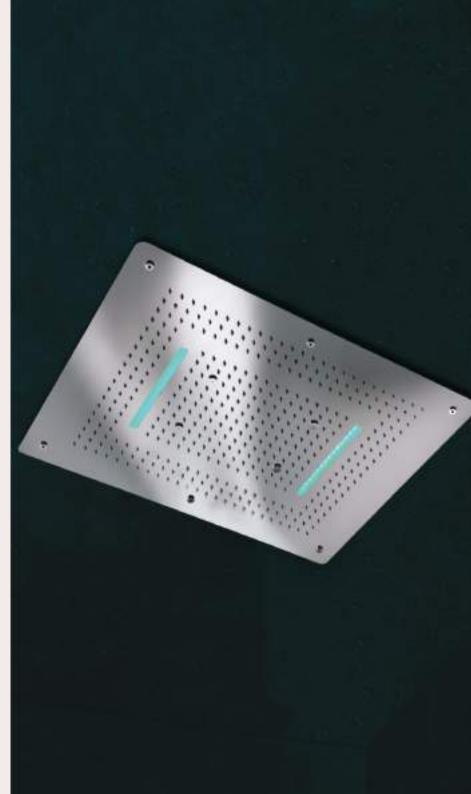

### Sun Shower 700x380

The Sun Shower is an exquisite fusion of luxury, innovation, and functionality, designed to elevate the modern bathroom experience. Crafted from 2mm thick stainless steel, this ceiling-mounted master-piece features a mirror finish that adds a sleek and reflective aesthetic to any space. Its multi-flow functionality delivers an immersive shower experience through a range of advanced water flow options, including an intense shower, spray jets, and a breathtaking Cascade Fall from four sides.

### Features

- Mirror finished multiflow ceiling shower with dryer made up of 304#, 2mm thick Stainless Steel sheet
- Inbuilt Dryer 2.8kW with timer
- Rain Shower
- Central Laminar
- Cascade Fall x 1
- Mist x 4
- Chromo therapy light

CHROME