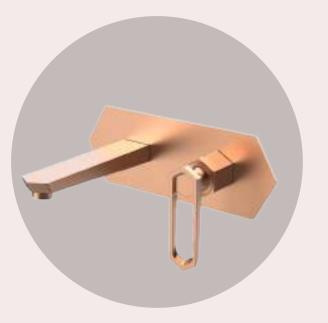

# QUINCHER WALL MOUNT BASIN MIXER

### Quencher Wall Mount Basin Mixer

Elevate your bathroom experience with the Quencher Wall Mount Basin Mixer, a sophisticated fusion of form and function. This elegant fixture features a single lever design, providing seamless control over water temperature and flow.

Available in two stunning finishes, chromed matte black and brushed gold, the Quencher Mixer allows for customisation that complements any decor style. Designed for durability and performance, this wall-mounted mixer not only enhances the aesthetic appeal of your space but also maximises the countertop area, making it an ideal choice for both small and spacious bathrooms.