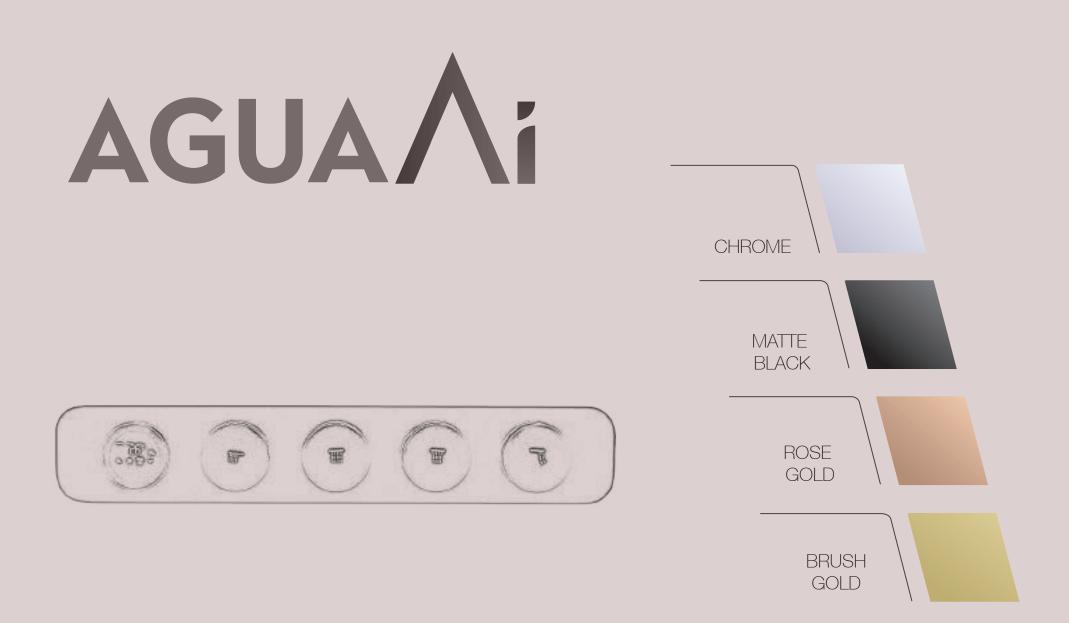

### The Future of Smart Bathing

Welcome to the world of Agua Al, where advanced technology meets refined design to revolutionize your bath experience. Crafted with precision and powered by innovation, Agua Al diverters offer unparalleled control over water flow, temperature, and pressure, all at the touch of a button.

Designed for the discerning individual who values both luxury and convenience, Agua Al ensures seamless transitions between water outlets, bringing a spa-like experience to the comfort of your home. With its sleek chrome finish and bathing sophistication.

... **Contemporary Design** 

Effortless Installation

2-Year Guarantee

CHROME

**BRUSH GOLD** 

**ROSE GOLD** 