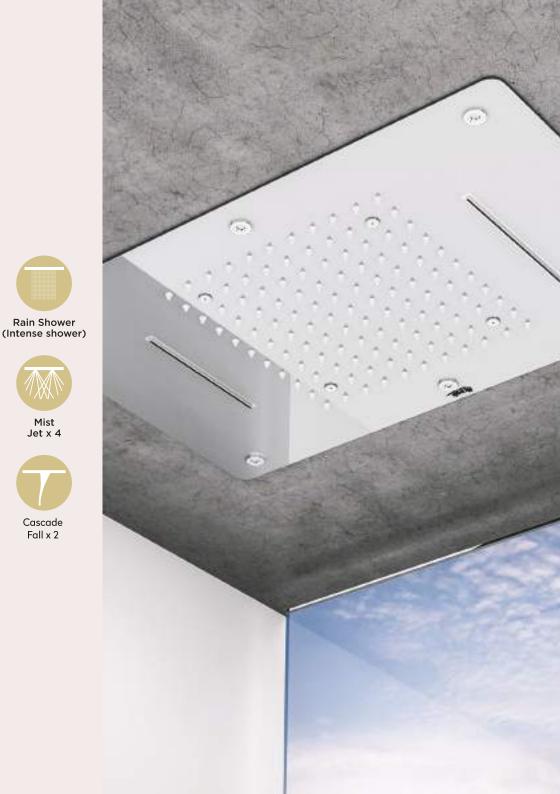

### Sun Shower 1000x700

The Sun Shower is an exquisite fusion of luxury, innovation, and functionality, designed to elevate the modern bathroom experience. Crafted from 2mm thick stainless steel, this ceiling-mounted masterpiece features a mirror finish that adds a sleek and reflective aesthetic to any space. Its multi-flow functionality delivers an immersive shower experience through a range of advanced water flow options, including an intense shower, spray jets, and a breath-taking Cascade Fall from four sides.

#### Features

- Mirror finished multiflow ceiling shower with dryer made up of 304#, 2mm thick Stainless Steel sheet
- Inbuilt Dryer 2.8 kW with timer
- Rain Shower
- Curtain Shower
- Cascade Fall x 1
- Mist x 4
- Directional massage jet x 4
- Four side designer LED Light

MATTE BLACK

**Rain Shower** (Intense shower) Curtain Shower Cascade Fall x 1 Directional Massage Jet x 4 Jet x 4 CHROMOTHERAPY Chromotherapy

Mist

**ROSE GOLD** 

CHROME