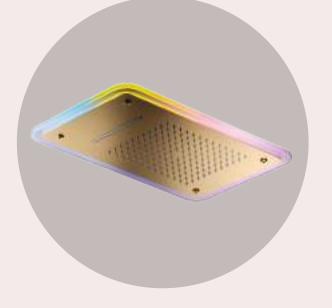

## Brook 600

The Brook 600 Shower is known for various shower modes, including rain shower and curtain shower. Its modern aesthetic comes in three elegant shades: chrome, matte black, and rose gold, making it a striking focal point in any bathroom.

#### Features

- Mirror finish multiflow ceiling shower made up of 304#, 2mm thick Stainless Steel sheet
- Rain shower
- Mist Jets X 4
- Cascade Fall x1 with integrated Chromotherapy with Remote Control