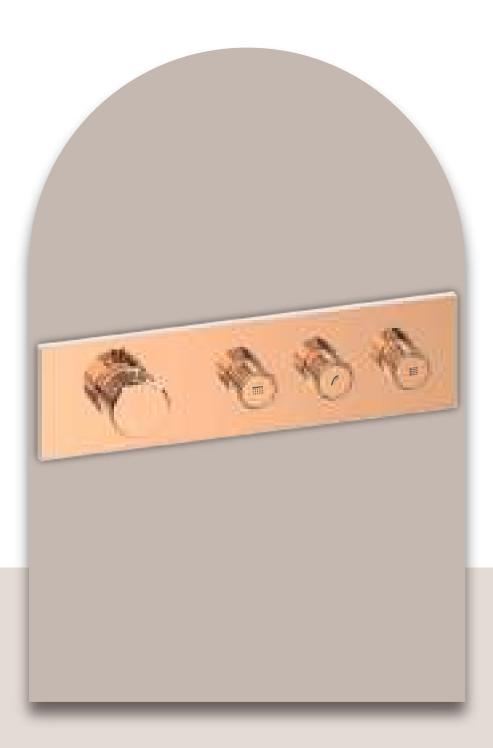

### Where Innovation Meets Elegance.

Introducing Aguaease, the pinnacle of innovation in water management for modern bathrooms. Engineered with impeccable precision and style, the Aguaease diverters offer an unparalleled bathing experience by seamlessly blending cutting-edge technology with refined elegance. Each diverter is thoughtfully crafted to enhance convenience and elevate your daily rituals, transforming every shower into a sanctuary of relaxation and luxury. Available in a range of exquisite variations, including 3-way, 4-way, and 6-way diverters, Aguaease caters to the diverse needs of sophisticated living. Choose from stunning finishes such as Matte Black, Chrome, Rose Gold, and Brushed Gold-each designed to complement your unique aesthetic and elevate your bathroom's decor

#### Aguaease 3-Way Diverters

The Aguaease 3-Way Diverter is designed for those who demand versatility without compromising on elegance. With the ability to switch between three different outlets, this diverter allows you to customize your bathing experience effortlessly. Whether you wish to indulge in a gentle rainfall shower, utilize a handheld shower, or fill the bath, the 3-way diverter provides seamless control at your fingertips.

#### Features

- Thermostatic temperature controller
- Easy to operate with push buttons
- 3 WAY hand shower / faucet / body jet
- Temperature adjustment 25 to 48°C
- Overheat Protection Thermostatic auto cutoff
- Water pressure From 0.3-0.4 mpa.

CHROME

MATTE BLACK

**ROSE GOLD** 

**BRUSH GOLD** 