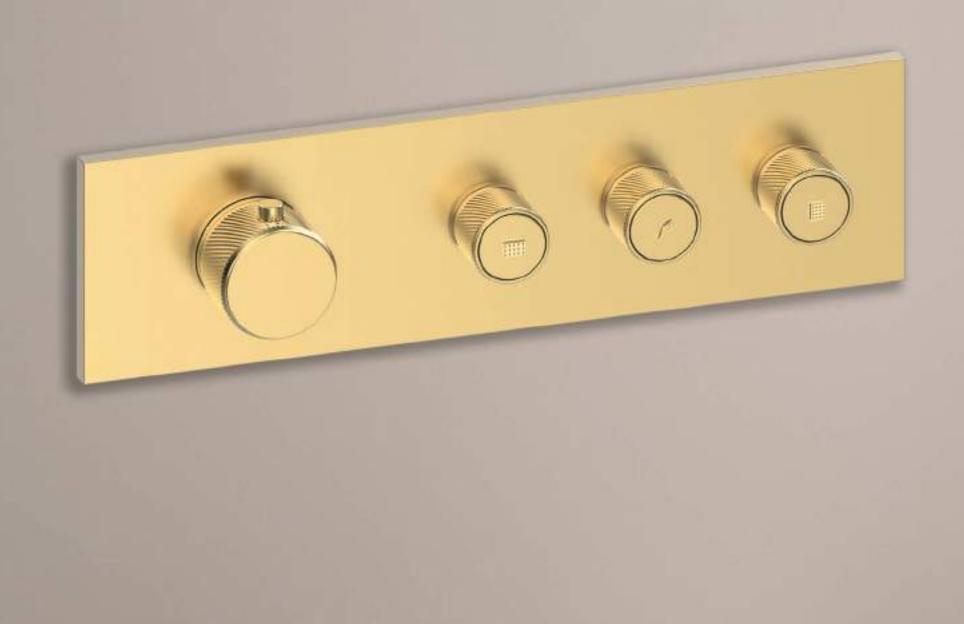

### Agua Al 4-Way Diverters

Designed to deliver unmatched flexibility, the Agua Al 4-Way Diverter offers effortless control over four different water outlets, allowing you to seamlessly transition between multiple showerheads, a hand shower, or a bath spout. This cutting-edge diverter ensures a smooth and intuitive bathing experience, tailored to your unique preferences.

#### Features

- Offers multiple water outlets: head shower, hand shower, faucet, and body jet.
- ((()))

Intuitive Performance

- Temperature adjustable from 25-48°C with precise control within ±1°C.
- Equipped with Thermostatic Diverters for seamless switching between outlets
- Powered by 12V DC overheat protection
- Easy-to-use interface with Water Flow Selection Option.
- Water pressure ranges from 0.05 to 0.6MPa.
- Touch control for effortless operation
- Easy To Install in 4 inch wall with minimal disruption and Labour