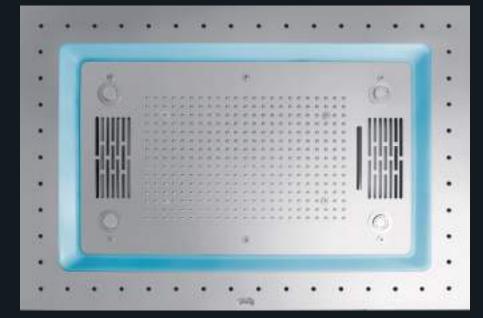

### The Future of Smart Bathing

Welcome to the world of Agua Al, where advanced technology meets refined design to revolutionize your bath experience. Crafted with precision and powered by innovation, Agua Al diverters offer unparalleled control over water flow, temperature, and pressure, all at the touch of a button.

Designed for the discerning individual who values both luxury and convenience, Agua Al ensures seamless transitions between water outlets, bringing a spa-like experience to the comfort of your home. With its sleek chrome finish and bathing sophistication.

### Agua Al 3-Way Diverters

The Agua AI 3-Way Diverters from Oyster Lifestyle redefine luxury and control in your bath space. Engineered for versatility, this innovative system allows you to effortlessly switch between three water outlets, offering a seamless and personalized bathing experience. Whether you prefer a rainfall shower, handheld spray, or a bath spout, the Agua Al 3-Way Diverter delivers precise water flow with intelligence.

#### Features

- Offers multiple water outlets: head shower, hand shower and faucet
- Temperature adjustable from 25-48°C with precise control within  $\pm$ 1°C. ۰
- Equipped with Thermostatic Diverters for seamless switching between outlets
- Powered by 12V DC overheat protection
- Easy-to-use interface with Water Flow Selection Option.
- Water pressure ranges from 0.05 to 0.6MPa.
- Touch control for effortless operation •
- Easy To Install in 4 inch wall with minimal disruption and Labour