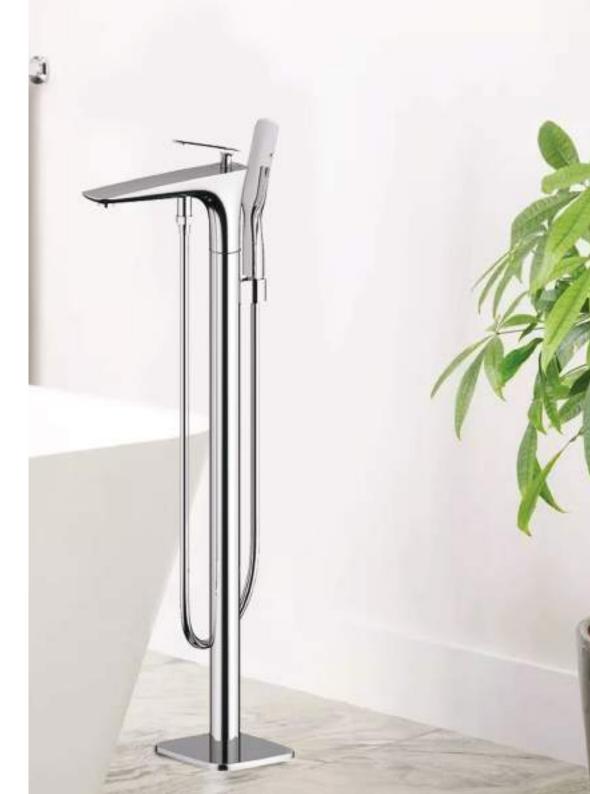

## FLOOR MOUNTED TUB FILLER WITH ROUND HAND SHOWER

## Moltonic Floor Mounted Tub Filler With Round Hand Shower

The Moltonic Floor Mounted Tub Filler redefines luxury bathing with its contemporary design and mirror finish brass surface. This elegant fixture features a round hand shower, allowing for customisable water flow and effortless rinsing.

The hand shower is equipped with a flexible hose for added convenience, ensuring easy manoeuvrability. Its floor-mounted configuration not only saves space but also enhances the aesthetic appeal of any modern bathroom. Combining functionality and style, the Moltonic Tub Filler is the perfect centerpiece for your bathing sanctuary, offering a sophisticated touch to your home decor.