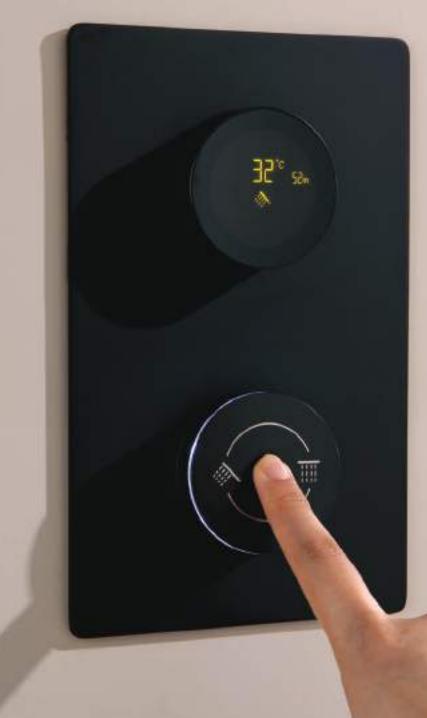

### Agua Al 3-Way Diverters

The Agua AI 3-Way Diverters from Oyster Lifestyle redefine luxury and control in your bath space. Engineered for versatility, this innovative system allows you to effortlessly switch between three water outlets, offering a seamless and personalized bathing experience. Whether you prefer a rainfall shower, handheld spray, or a bath spout, the Agua Al 3-Way Diverter delivers precise water flow with intelligence.

#### Features

- Offers multiple water outlets: head shower, hand shower and faucet
- Temperature adjustable from 25-48°C with precise control within  $\pm$ 1°C. ۰
- Equipped with Thermostatic Diverters for seamless switching between outlets
- Powered by 12V DC overheat protection
- Easy-to-use interface with Water Flow Selection Option.
- Water pressure ranges from 0.05 to 0.6MPa.
- Touch control for effortless operation •
- Easy To Install in 4 inch wall with minimal disruption and Labour