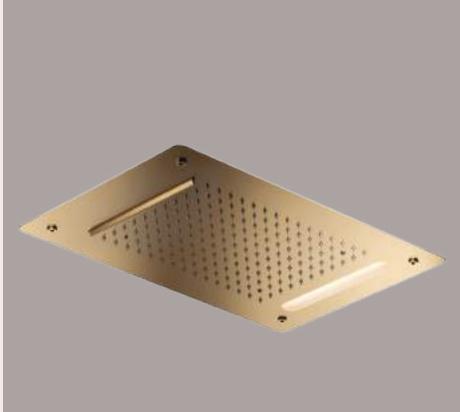

## Brook 600

The Brook 600 Shower is known for various shower modes, including rain shower and curtain shower. Its modern aesthetic comes in three elegant shades: chrome, matte black, and rose gold, making it a striking focal point in any bathroom.

#### Features

- Mirror finish multiflow ceiling shower made up of 304#, 2mm thick Stainless Steel sheet
- Rain shower
- Mist Jets X 4
- Cascade Fall x1 with integrated Chromotherapy with Remote Control