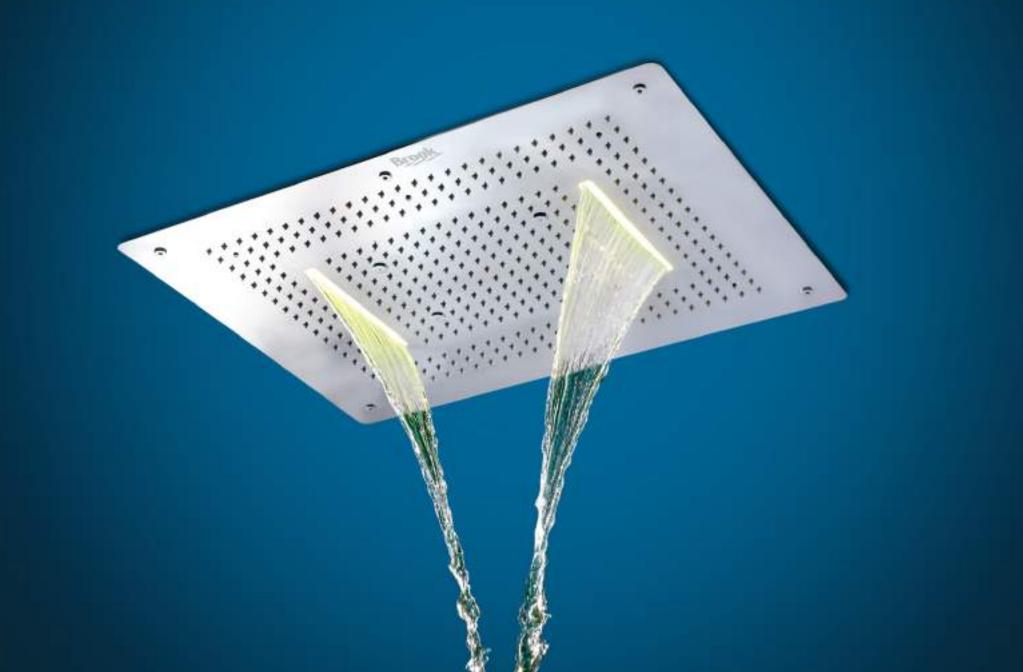

## **BROOK 800**

The Brook 800 Shower is the pinnacle of luxury bathing experiences, combining advanced technology with sleek, modern design. Crafted from high-quality 304-grade stainless steel, this 2mm thick, multi-flow ceiling shower boasts a stunning mirror finish, ensuring durability while adding a touch of elegance to any bathroom. Designed to provide a personalised spa-like experience, the Brook Shower offers multiple water flow options, including Rain Shower (Intense Shower), Curtain Shower, and Cascade Fall through two dedicated outlets. Its 12 precision spray nozzles deliver a soothing, invigorating shower that mimics natural rain, enveloping you in total relaxation.

#### Features

- Mirror finished multiflow ceiling shower made up of 304#, 2mm thick Stainless Steel sheet
- Rain Shower (Intense Shower)
- Curtain Shower
- Mist x 12
- Cascade Fall x 2 with Integrated Chromotherapy and Remote control