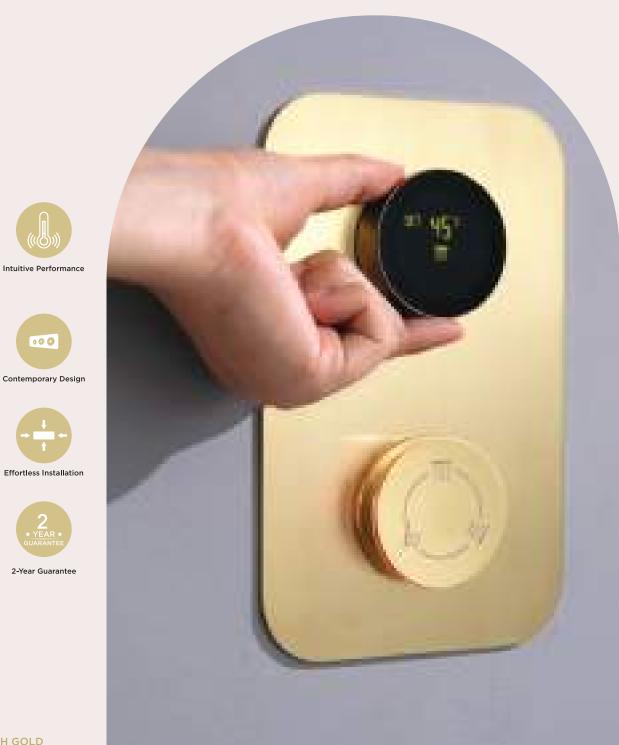

### Agua Al 4-Way Diverters

Designed to deliver unmatched flexibility, the Agua Al 4-Way Diverter offers effortless control over four different water outlets, allowing you to seamlessly transition between multiple showerheads, a hand shower, or a bath spout. This cutting-edge diverter ensures a smooth and intuitive bathing experience, tailored to your unique preferences.

#### Features

- Offers multiple water outlets: head shower, hand shower, faucet, and body jet.
- ((()))

Intuitive Performance

- Temperature adjustable from 25-48°C with precise control within ±1°C.
- Equipped with Thermostatic Diverters for seamless switching between outlets
- Powered by 12V DC overheat protection
- Easy-to-use interface with Water Flow Selection Option.
- Water pressure ranges from 0.05 to 0.6MPa.
- Touch control for effortless operation
- Easy To Install in 4 inch wall with minimal disruption and Labour

Contemporary Design

2-Year Guarantee

**ROSE GOLD** 