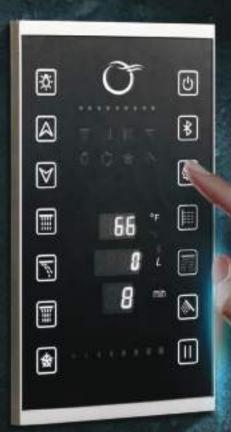

### SHOWER BLISS, AT YOUR FINGERTIPS-THE MOOD TOUCH ADVANTAGE

**Easy Controls -** the advanced digital touchpad is easy to use, adding to your convenience

Advanced Bluetooth Connectivity - for a jovial shower experience

Flow & Temperature Control - shower as you like, set the flow & temperature as you like it

**Healing Chromotherapy -** uplifts your mood & has a healing effect on your body

**Smart Memory Settings -** for a personalised shower and hassle-free operation

**Safety Alarm Display -** ensures your absolute safety by reporting any technical issue immediately

**Efficient Pause Mode -** press the pause button while you shampoo or soap & the system will efficiently maintain the water flow so you can resume your shower in bliss

**Superior IP65 technology -** safeguards against exposure to hazardous parts & complete protection from dust & moisture

### EASY TO CONTROL

Mood Touch is a heavenly bliss when it comes to your shower preferences. What sets apart mood touch from other competitors is the ease and precision with which you can operate the shower.

The advanced digital touchpad has separate controls for each function, making it easy to use and adding to your comfort.

### SET YOUR DESIRED TEMPERATURE & FLOW

The advanced technology of Mood touch along with IP65 rating enhances the user experience with its easy-to-use controls. The waterproof touchpad interface allows you to adjust the temperature & control the flow, as you desire.