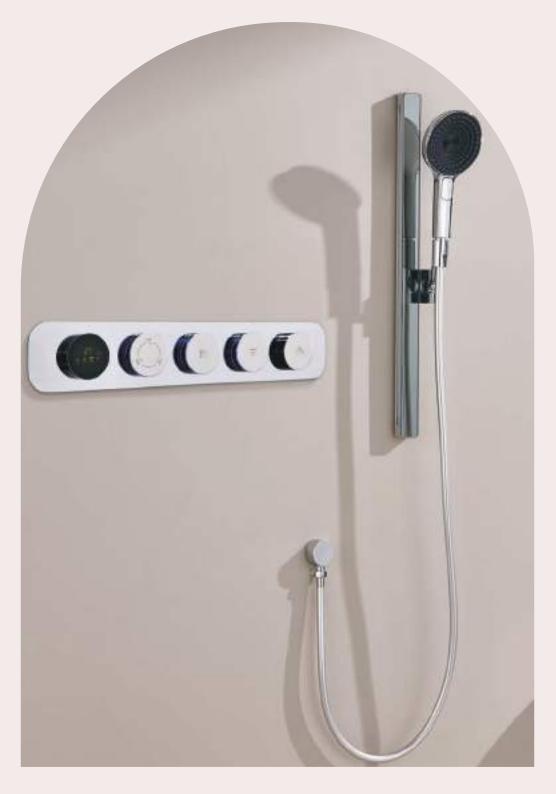

#### Features

- Offers multiple water outlets: head shower, hand shower and faucet
- Temperature adjustable from 25-48°C with precise control within  $\pm$ 1°C. ۰
- Equipped with Thermostatic Diverters for seamless switching between outlets
- Powered by 12V DC overheat protection
- Easy-to-use interface with Water Flow Selection Option.
- Water pressure ranges from 0.05 to 0.6MPa.
- Touch control for effortless operation •
- Easy To Install in 4 inch wall with minimal disruption and Labour

#### Features

- Offers multiple water outlets: head shower, hand shower, faucet, and body jet.
- ((()))

Intuitive Performance

- Temperature adjustable from 25-48°C with precise control within ±1°C.
- Equipped with Thermostatic Diverters for seamless switching between outlets
- Powered by 12V DC overheat protection
- Easy-to-use interface with Water Flow Selection Option.
- Water pressure ranges from 0.05 to 0.6MPa.
- Touch control for effortless operation
- Easy To Install in 4 inch wall with minimal disruption and Labour

#### Features

- Offers multiple water outlets: Rain shower, Waterfall, mist, hand shower, faucet, and body jet.
- Temperature adjustable from 25-48°C with precise control within  $\pm$ 1°C.
- Equipped with Thermostatic Diverters for seamless switching between outlets
- Powered by 12V DC overheat protection
- Easy-to-use interface with Water Flow Selection Option.
- Water pressure ranges from 0.05 to 0.6MPa.
- Touch control for effortless operation
- Easy To Install in 4 inch wall with minimal disruption and Labour