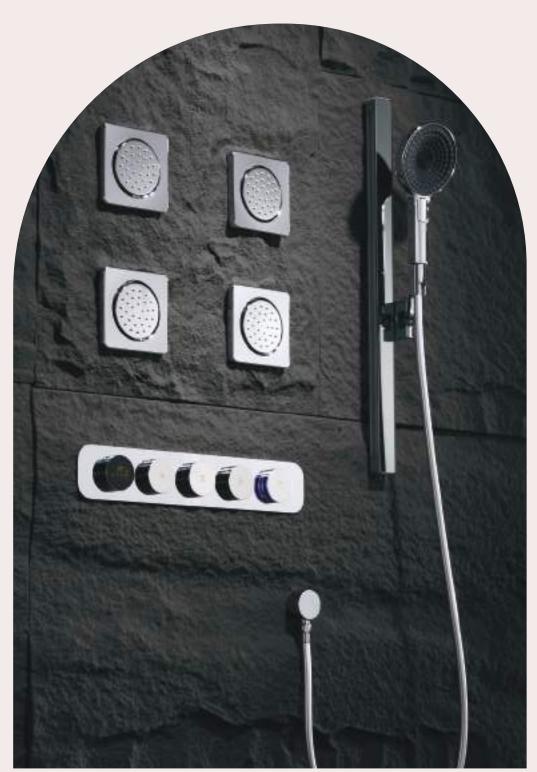

### Agua Al 6-Way Diverters

For those who seek the pinnacle of control and luxury, the Agua Al 6-Way Diverter is designed to elevate your bath experience to new heights. This state-of-the-art system allows you to manage up to six water outlets seamlessly, offering complete customization over your bath rituals. Whether you are switching between rainfall showers, body jets, hand showers, or bath spouts, the 6-way diverter ensures every element of your bathroom is in perfect harmony.

#### Features

- Offers multiple water outlets: Rain shower, Waterfall, mist, hand shower, faucet, and body jet.
- Temperature adjustable from 25-48°C with precise control within  $\pm$ 1°C.
- Equipped with Thermostatic Diverters for seamless switching between outlets
- Powered by 12V DC overheat protection
- Easy-to-use interface with Water Flow Selection Option.
- Water pressure ranges from 0.05 to 0.6MPa.
- Touch control for effortless operation
- Easy To Install in 4 inch wall with minimal disruption and Labour