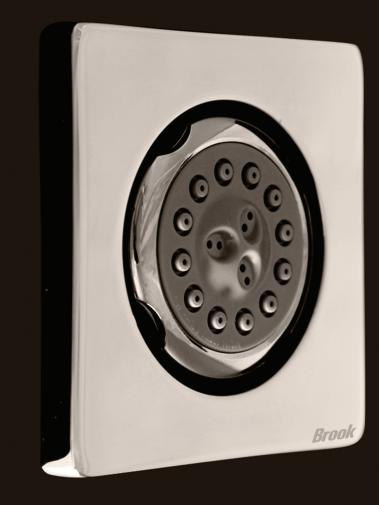

# **BROOK 800**

## **BROOK 800**

The Brook 800 Shower is the pinnacle of luxury bathing experiences, combining advanced technology with sleek, modern design. Crafted from high-quality 304-grade stainless steel, this 2mm thick, multi-flow ceiling shower boasts a stunning mirror finish, ensuring durability while adding a touch of elegance to any bathroom. Designed to provide a personalised spa-like experience, the Brook Shower offers multiple water flow options, including Rain Shower (Intense Shower), Curtain Shower, and Cascade Fall through two dedicated outlets. Its 12 precision spray nozzles deliver a soothing, invigorating shower that mimics natural rain, enveloping you in total relaxation.

#### Features

- Mirror finished multiflow ceiling shower made up of 304#, 2mm thick Stainless Steel sheet
- Rain Shower (Intense Shower)
- Curtain Shower
- Mist x 12
- Cascade Fall x 2 with Integrated Chromotherapy and Remote control