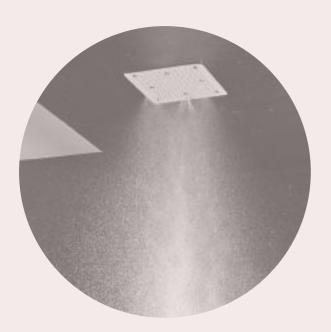

### Sun Shower 1000x700

The Sun Shower is an exquisite fusion of luxury, innovation, and functionality, designed to elevate the modern bathroom experience. Crafted from 2mm thick stainless steel, this ceiling-mounted masterpiece features a mirror finish that adds a sleek and reflective aesthetic to any space. Its multi-flow functionality delivers an immersive shower experience through a range of advanced water flow options, including an intense shower, spray jets, and a breath-taking Cascade Fall from four sides.

#### Features

- Mirror finished multiflow ceiling shower with dryer made up of 304#, 2mm thick Stainless Steel sheet
- Inbuilt Dryer 2.8 kW with timer
- Rain Shower
- Curtain Shower
- Cascade Fall x 1
- Mist x 4
- Directional massage jet x 4
- Four side designer LED Light