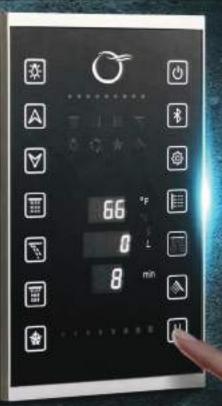

### SHOWER BLISS, AT YOUR FINGERTIPS-THE MOOD TOUCH ADVANTAGE

**Easy Controls -** the advanced digital touchpad is easy to use, adding to your convenience

Advanced Bluetooth Connectivity - for a jovial shower experience

Flow & Temperature Control - shower as you like, set the flow & temperature as you like it

**Healing Chromotherapy -** uplifts your mood & has a healing effect on your body

**Smart Memory Settings -** for a personalised shower and hassle-free operation

**Safety Alarm Display -** ensures your absolute safety by reporting any technical issue immediately

**Efficient Pause Mode -** press the pause button while you shampoo or soap & the system will efficiently maintain the water flow so you can resume your shower in bliss

**Superior IP65 technology -** safeguards against exposure to hazardous parts & complete protection from dust & moisture

### EASY TO CONTROL

Mood Touch is a heavenly bliss when it comes to your shower preferences. What sets apart mood touch from other competitors is the ease and precision with which you can operate the shower.

The advanced digital touchpad has separate controls for each function, making it easy to use and adding to your comfort.

### SET YOUR DESIRED TEMPERATURE & FLOW

The advanced technology of Mood touch along with IP65 rating enhances the user experience with its easy-to-use controls. The waterproof touchpad interface allows you to adjust the temperature & control the flow, as you desire.