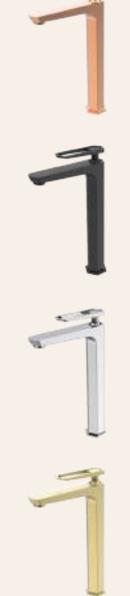

### Choshi High Spout Basin Mixer

The Choshi High Spout Basin Mixer exemplifies modern elegance, merging sleek design with superior functionality. Featuring a tall, graceful spout, this basin mixer is ideal for contemporary bathrooms seeking a minimalist yet sophisticated touch. Crafted from high-quality materials, its durable finish ensures resistance to corrosion and daily wear, maintaining its pristine look over time. Its high-arc design elevates the aesthetic and allows ample clearance for washing, making it both stylish and practical. The mixer's streamlined appearance is perfect for enhancing spaces or complementing statement vanity pieces. Engineered for easy installation, it's designed to fit standard basins while offering excellent water efficiency.

### Choshi Wall Mount Basin Mixer

The Choshi Wall Mount Basin Mixer is the epitome of elegance, designed to elevate any bathroom setting with its sleek lines and minimalist charm. Its wall-mounted design offers an integration into interiors, blending function with refined aesthetics. The mixer's streamlined silhouette features a lustrous chrome finish, making it a timeless addition to both residential and commercial spaces.