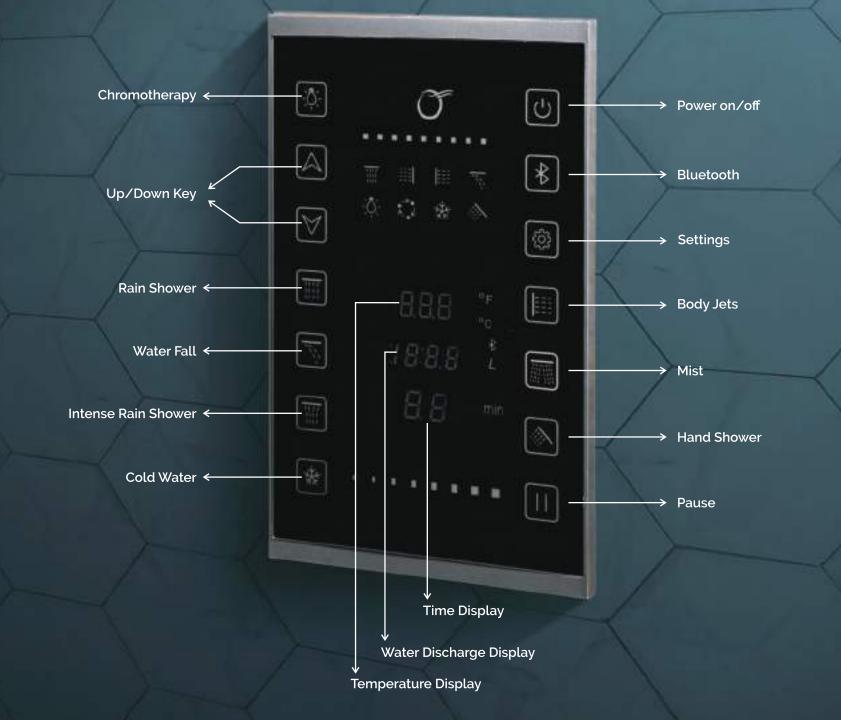

### SHOWER BLISS, AT YOUR FINGERTIPS-THE MOOD TOUCH ADVANTAGE

**Easy Controls -** the advanced digital touchpad is easy to use, adding to your convenience

Advanced Bluetooth Connectivity - for a jovial shower experience

Flow & Temperature Control - shower as you like, set the flow & temperature as you like it

**Healing Chromotherapy -** uplifts your mood & has a healing effect on your body

**Smart Memory Settings -** for a personalised shower and hassle-free operation

**Safety Alarm Display -** ensures your absolute safety by reporting any technical issue immediately

**Efficient Pause Mode -** press the pause button while you shampoo or soap & the system will efficiently maintain the water flow so you can resume your shower in bliss

**Superior IP65 technology -** safeguards against exposure to hazardous parts & complete protection from dust & moisture

### EASY TO CONTROL

Mood Touch is a heavenly bliss when it comes to your shower preferences. What sets apart mood touch from other competitors is the ease and precision with which you can operate the shower.

The advanced digital touchpad has separate controls for each function, making it easy to use and adding to your comfort.

### SET YOUR DESIRED TEMPERATURE & FLOW

The advanced technology of Mood touch along with IP65 rating enhances the user experience with its easy-to-use controls. The waterproof touchpad interface allows you to adjust the temperature & control the flow, as you desire.

### **SMART MEMORY** SETTING

Mood Touch is designed with a smart memory setting which saves your preferences-from temperature to flow rate. Now save up to 4 user details for a hassle-free shower.

### EFFICIENT PAUSE MODE

The perfect solution to save water when you are applying shampoo or soaping your body- it maintains the water temperature & flow smartly, so that you can resume your shower in bliss.

### **NO FEAR** OF BURNS

Mood Touch is powered with a dedicated temperature display and the water temperature is kept constant throughout, keeping you safe from sudden hot water shocks or any form of scalding.

### THE SOOTHING EFFECT OF **CHROMOTHERAPY**

Mood Touch is well-equipped with the innovative Chromotherapy, which helps to regulate your mood and heals various body ailments through the use of different colours. It leaves a calming effect on your body and takes care of your overall wellness, for a purely blissful shower experience.

## **FAULT ALARM** DISPLAY

Your safety is our first priority. Whenever the system spots any technical glitch, it reports the problem immediately and adds to your convenience.

E2: Communication Error

EE: Temperature Sensor Malfunction