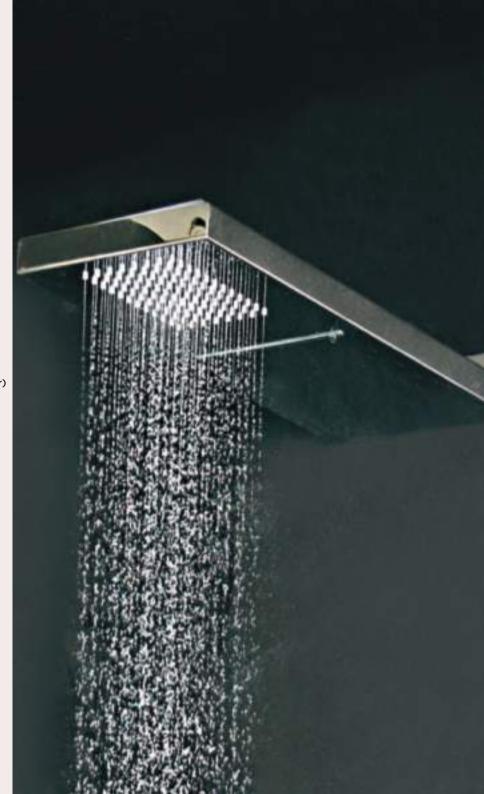

### Sun Shower 1000x700

The Sun Shower is an exquisite fusion of luxury, innovation, and functionality, designed to elevate the modern bathroom experience. Crafted from 2mm thick stainless steel, this ceiling-mounted masterpiece features a mirror finish that adds a sleek and reflective aesthetic to any space. Its multi-flow functionality delivers an immersive shower experience through a range of advanced water flow options, including an intense shower, spray jets, and a breath-taking Cascade Fall from four sides.

#### Features

- Mirror finished multiflow ceiling shower with dryer made up of 304#, 2mm thick Stainless Steel sheet
- Inbuilt Dryer 2.8 kW with timer
- Rain Shower
- Curtain Shower
- Cascade Fall x 1
- Mist x 4
- Directional massage jet x 4
- Four side designer LED Light

MATTE BLACK

**Rain Shower** (Intense shower) Curtain Shower Cascade Fall x 1 Directional Massage Jet x 4 Jet x 4 CHROMOTHERAPY Chromotherapy

Mist

**ROSE GOLD** 

CHROME