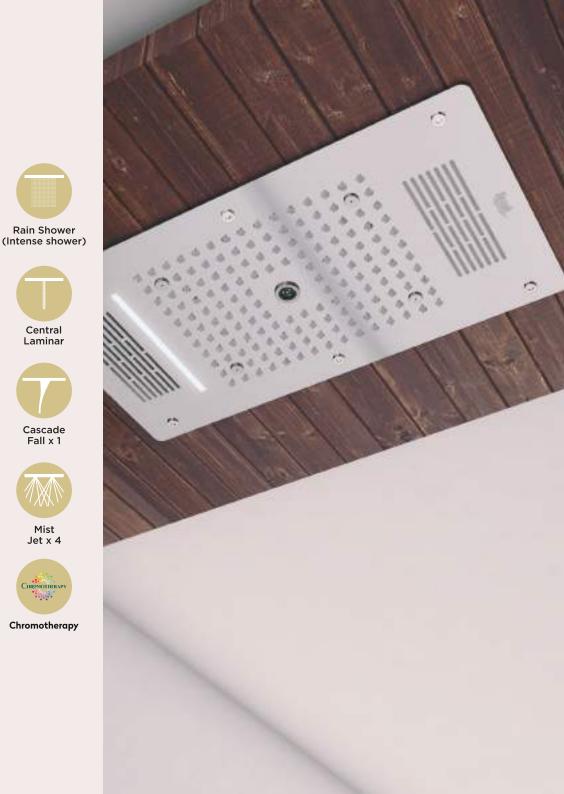

### Sun Shower 1000x700

The Sun Shower is an exquisite fusion of luxury, innovation, and functionality, designed to elevate the modern bathroom experience. Crafted from 2mm thick stainless steel, this ceiling-mounted masterpiece features a mirror finish that adds a sleek and reflective aesthetic to any space. Its multi-flow functionality delivers an immersive shower experience through a range of advanced water flow options, including an intense shower, spray jets, and a breath-taking Cascade Fall from four sides.

#### Features

- Mirror finished multiflow ceiling shower with dryer made up of 304#, 2mm thick Stainless Steel sheet
- Inbuilt Dryer 2.8 kW with timer
- Rain Shower
- Curtain Shower
- Cascade Fall x 1
- Mist x 4
- Directional massage jet x 4
- Four side designer LED Light

MATTE BLACK

**Rain Shower** (Intense shower) Curtain Shower Cascade Fall x 1 Directional Massage Jet x 4 Jet x 4 CHROMOTHERAPY Chromotherapy

Mist

**ROSE GOLD** 

CHROME