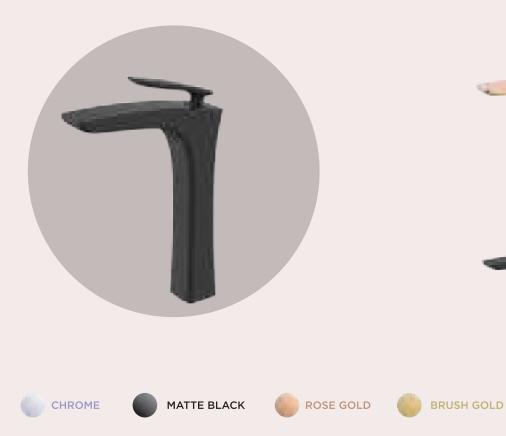

### Where Innovation Meets Elegance.

Introducing Aguaease, the pinnacle of innovation in water management for modern bathrooms. Engineered with impeccable precision and style, the Aguaease diverters offer an unparalleled bathing experience by seamlessly blending cutting-edge technology with refined elegance. Each diverter is thoughtfully crafted to enhance convenience and elevate your daily rituals, transforming every shower into a sanctuary of relaxation and luxury. Available in a range of exquisite variations, including 3-way, 4-way, and 6-way diverters, Aguaease caters to the diverse needs of sophisticated living. Choose from stunning finishes such as Matte Black, Chrome, Rose Gold, and Brushed Gold-each designed to complement your unique aesthetic and elevate your bathroom's decor

#### Aguaease 3-Way Diverters

The Aguaease 3-Way Diverter is designed for those who demand versatility without compromising on elegance. With the ability to switch between three different outlets, this diverter allows you to customize your bathing experience effortlessly. Whether you wish to indulge in a gentle rainfall shower, utilize a handheld shower, or fill the bath, the 3-way diverter provides seamless control at your fingertips.

CHROME

MATTE BLACK

**ROSE GOLD** 

**BRUSH GOLD** 