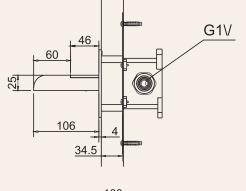

#### FEATURES

- Mirror finished wall shower made up of brass
- Material H-59-1 environment friendly brass.
- 0.15 mm thick chrome for impressive look
- Cascade fall

2D Drawing

MATTE BLACK