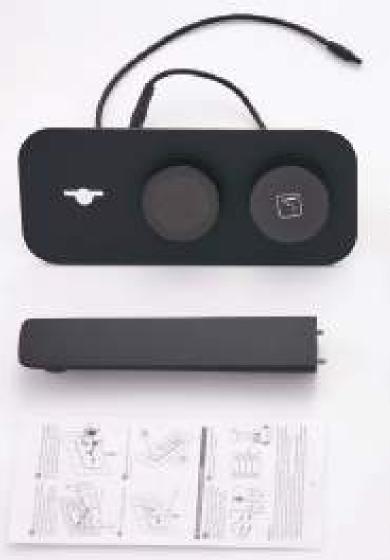

#### Features

- Offers multiple water outlets: head shower, hand shower and faucet
- Temperature adjustable from 25-48°C with precise control within  $\pm$ 1°C. ۰
- Equipped with Thermostatic Diverters for seamless switching between outlets
- Powered by 12V DC overheat protection
- Easy-to-use interface with Water Flow Selection Option.
- Water pressure ranges from 0.05 to 0.6MPa.
- Touch control for effortless operation •
- Easy To Install in 4 inch wall with minimal disruption and Labour

### Installation Behind Our **Premium Finishes**

Agua Al diverters are engineered for excellence and crafted with exceptional precision. Each piece embodies years of technology-driven

craftsmanship and the artistry of design, resulting in a true masterpiece for your bathroom.

**Swift Sensor Tech** Detects changes in Q,

Seamlessly integrates into the 4-inch wall or ceiling with minimal disruption. **Ruggedly Protected Ensures lasting durability** against dust and water.

Ð:

**Robust sensors and responsive** 

valves ensure efficient performance.