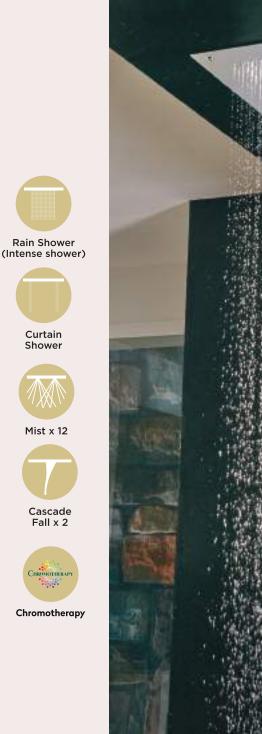

## **BROOK 800**

The Brook 800 Shower is the pinnacle of luxury bathing experiences, combining advanced technology with sleek, modern design. Crafted from high-quality 304-grade stainless steel, this 2mm thick, multi-flow ceiling shower boasts a stunning mirror finish, ensuring durability while adding a touch of elegance to any bathroom. Designed to provide a personalised spa-like experience, the Brook Shower offers multiple water flow options, including Rain Shower (Intense Shower), Curtain Shower, and Cascade Fall through two dedicated outlets. Its 12 precision spray nozzles deliver a soothing, invigorating shower that mimics natural rain, enveloping you in total relaxation.

#### Features

- Mirror finished multiflow ceiling shower made up of 304#, 2mm thick Stainless Steel sheet
- Rain Shower (Intense Shower)
- Curtain Shower
- Mist x 12
- Cascade Fall x 2 with Integrated Chromotherapy and Remote control