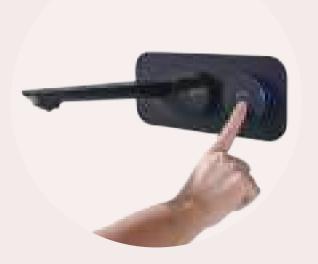

### The Future of Smart Bathing

Welcome to the world of Agua Al, where advanced technology meets refined design to revolutionize your bath experience. Crafted with precision and powered by innovation, Agua Al diverters offer unparalleled control over water flow, temperature, and pressure, all at the touch of a button.

Designed for the discerning individual who values both luxury and convenience, Agua Al ensures seamless transitions between water outlets, bringing a spa-like experience to the comfort of your home. With its sleek chrome finish and bathing sophistication.

### Agua Al 3-Way Diverters

The Agua AI 3-Way Diverters from Oyster Lifestyle redefine luxury and control in your bath space. Engineered for versatility, this innovative system allows you to effortlessly switch between three water outlets, offering a seamless and personalized bathing experience. Whether you prefer a rainfall shower, handheld spray, or a bath spout, the Agua Al 3-Way Diverter delivers precise water flow with intelligence.

#### Features

- Offers multiple water outlets: head shower, hand shower and faucet
- Temperature adjustable from 25-48°C with precise control within  $\pm$ 1°C. ۰
- Equipped with Thermostatic Diverters for seamless switching between outlets
- Powered by 12V DC overheat protection
- Easy-to-use interface with Water Flow Selection Option.
- Water pressure ranges from 0.05 to 0.6MPa.
- Touch control for effortless operation •
- Easy To Install in 4 inch wall with minimal disruption and Labour