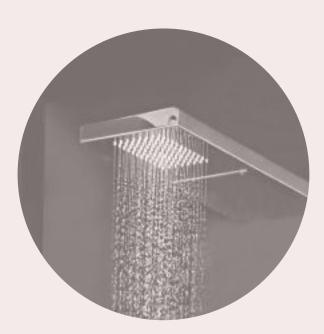

### Sun Shower 1000x700

The Sun Shower is an exquisite fusion of luxury, innovation, and functionality, designed to elevate the modern bathroom experience. Crafted from 2mm thick stainless steel, this ceiling-mounted masterpiece features a mirror finish that adds a sleek and reflective aesthetic to any space. Its multi-flow functionality delivers an immersive shower experience through a range of advanced water flow options, including an intense shower, spray jets, and a breath-taking Cascade Fall from four sides.

#### Features

- Mirror finished multiflow ceiling shower with dryer made up of 304#, 2mm thick Stainless Steel sheet
- Inbuilt Dryer 2.8 kW with timer
- Rain Shower
- Curtain Shower
- Cascade Fall x 1
- Mist x 4
- Directional massage jet x 4
- Four side designer LED Light

MATTE BLACK

**Rain Shower** (Intense shower) Curtain Shower Cascade Fall x 1 Directional Massage Jet x 4 Jet x 4 CHROMOTHERAPY Chromotherapy

Mist

**ROSE GOLD** 

CHROME