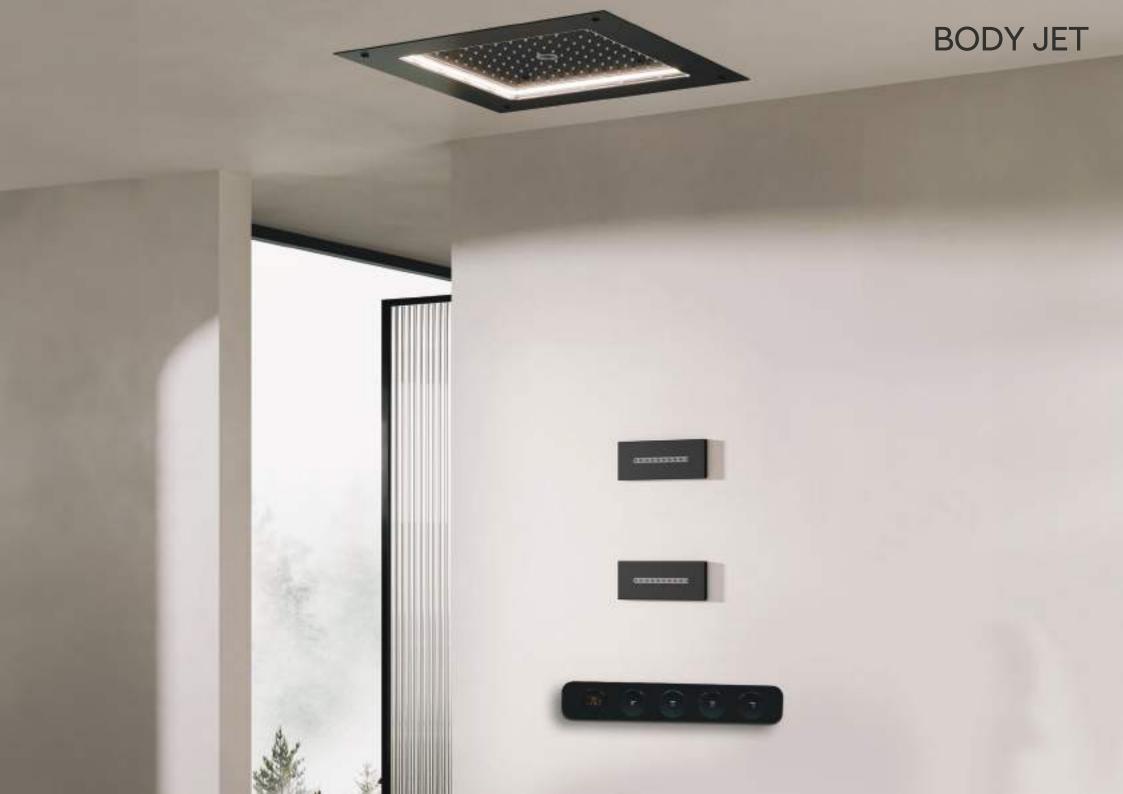

### Agua Al 6-Way Diverters

For those who seek the pinnacle of control and luxury, the Agua Al 6-Way Diverter is designed to elevate your bath experience to new heights. This state-of-the-art system allows you to manage up to six water outlets seamlessly, offering complete customization over your bath rituals. Whether you are switching between rainfall showers, body jets, hand showers, or bath spouts, the 6-way diverter ensures every element of your bathroom is in perfect harmony.

#### Features

- Offers multiple water outlets: Rain shower, Waterfall, mist, hand shower, faucet, and body jet.
- Temperature adjustable from 25-48°C with precise control within  $\pm$ 1°C.
- Equipped with Thermostatic Diverters for seamless switching between outlets
- Powered by 12V DC overheat protection
- Easy-to-use interface with Water Flow Selection Option.
- Water pressure ranges from 0.05 to 0.6MPa.
- Touch control for effortless operation
- Easy To Install in 4 inch wall with minimal disruption and Labour