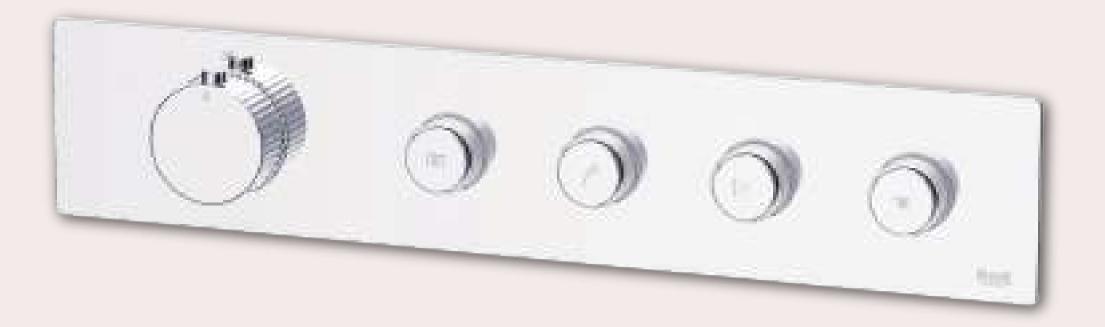

# AGUA AI 4-WAY

### Agua Al 4-Way Diverters

Designed to deliver unmatched flexibility, the Agua Al 4-Way Diverter offers effortless control over four different water outlets, allowing you to seamlessly transition between multiple showerheads, a hand shower, or a bath spout. This cutting-edge diverter ensures a smooth and intuitive bathing experience, tailored to your unique preferences.

#### Features

- Offers multiple water outlets: head shower, hand shower, faucet, and body jet.
- ((()))

Intuitive Performance

- Temperature adjustable from 25-48°C with precise control within ±1°C.
- Equipped with Thermostatic Diverters for seamless switching between outlets
- Powered by 12V DC overheat protection
- Easy-to-use interface with Water Flow Selection Option.
- Water pressure ranges from 0.05 to 0.6MPa.
- Touch control for effortless operation
- Easy To Install in 4 inch wall with minimal disruption and Labour