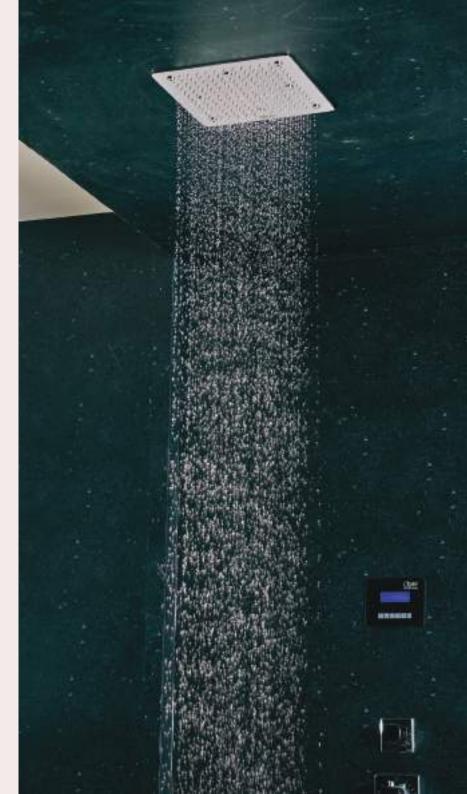

### The Future of Smart Bathing

Welcome to the world of Agua Al, where advanced technology meets refined design to revolutionize your bath experience. Crafted with precision and powered by innovation, Agua Al diverters offer unparalleled control over water flow, temperature, and pressure, all at the touch of a button.

Designed for the discerning individual who values both luxury and convenience, Agua Al ensures seamless transitions between water outlets, bringing a spa-like experience to the comfort of your home. With its sleek chrome finish and bathing sophistication.

### Agua Al 3-Way Diverters

The Agua AI 3-Way Diverters from Oyster Lifestyle redefine luxury and control in your bath space. Engineered for versatility, this innovative system allows you to effortlessly switch between three water outlets, offering a seamless and personalized bathing experience. Whether you prefer a rainfall shower, handheld spray, or a bath spout, the Agua Al 3-Way Diverter delivers precise water flow with intelligence.

#### Features

- Offers multiple water outlets: head shower, hand shower and faucet
- Temperature adjustable from 25-48°C with precise control within  $\pm$ 1°C. ۰
- Equipped with Thermostatic Diverters for seamless switching between outlets
- Powered by 12V DC overheat protection
- Easy-to-use interface with Water Flow Selection Option.
- Water pressure ranges from 0.05 to 0.6MPa.
- Touch control for effortless operation •
- Easy To Install in 4 inch wall with minimal disruption and Labour