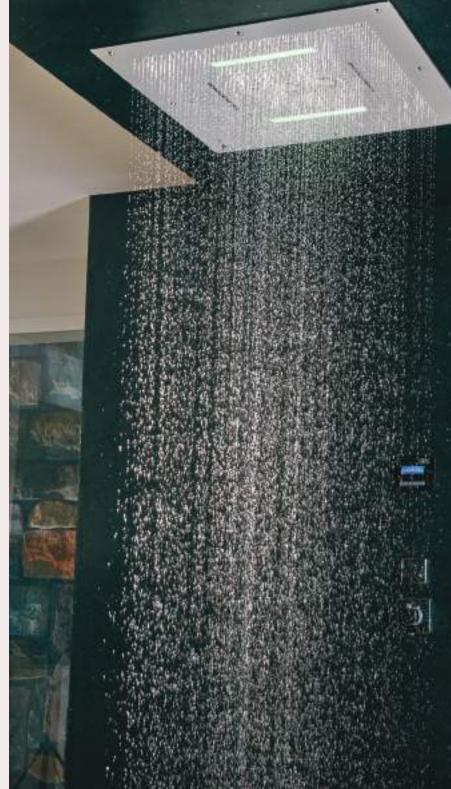

## **BROOK 800**

The Brook 800 Shower is the pinnacle of luxury bathing experiences, combining advanced technology with sleek, modern design. Crafted from high-quality 304-grade stainless steel, this 2mm thick, multi-flow ceiling shower boasts a stunning mirror finish, ensuring durability while adding a touch of elegance to any bathroom. Designed to provide a personalised spa-like experience, the Brook Shower offers multiple water flow options, including Rain Shower (Intense Shower), Curtain Shower, and Cascade Fall through two dedicated outlets. Its 12 precision spray nozzles deliver a soothing, invigorating shower that mimics natural rain, enveloping you in total relaxation.

#### Features

- Mirror finished multiflow ceiling shower made up of 304#, 2mm thick Stainless Steel sheet
- Rain Shower (Intense Shower)
- Curtain Shower
- Mist x 12
- Cascade Fall x 2 with Integrated Chromotherapy and Remote control