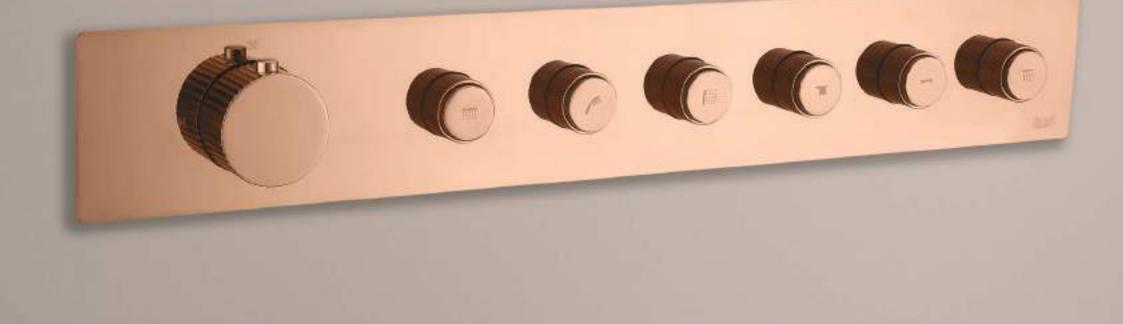

# Cinquas

# Uncompromised Elegance, Perfect Flow

Redefine your bathroom with seamless water control and sophisticated design.

Equipped with a thermostatic diverter, Cinquas offers smooth water transition while enhancing performance in the bathroom.

### Cinquas

Introducing Cinquas, a masterpiece of innovation and design that transforms your bathing rituals into moments of pure indulgence. Crafted with the finest materials and advanced technology, Cinquas diverters are engineered to provide unparalleled performance and aesthetic appeal. With a sleek, modern design, they seamlessly blend into any contemporary bathroom, elevating the overall ambiance.

### Features

- Concealed 3-5 way 2 knob Thermostatic Diverter 3/4" Inlet & 1/2" outlet.
- Built In Non Returning Valve
- Safety Stop at 38°C
- Vernet thermostatic Cartridge.

Vernet Thermostatic Cartriages