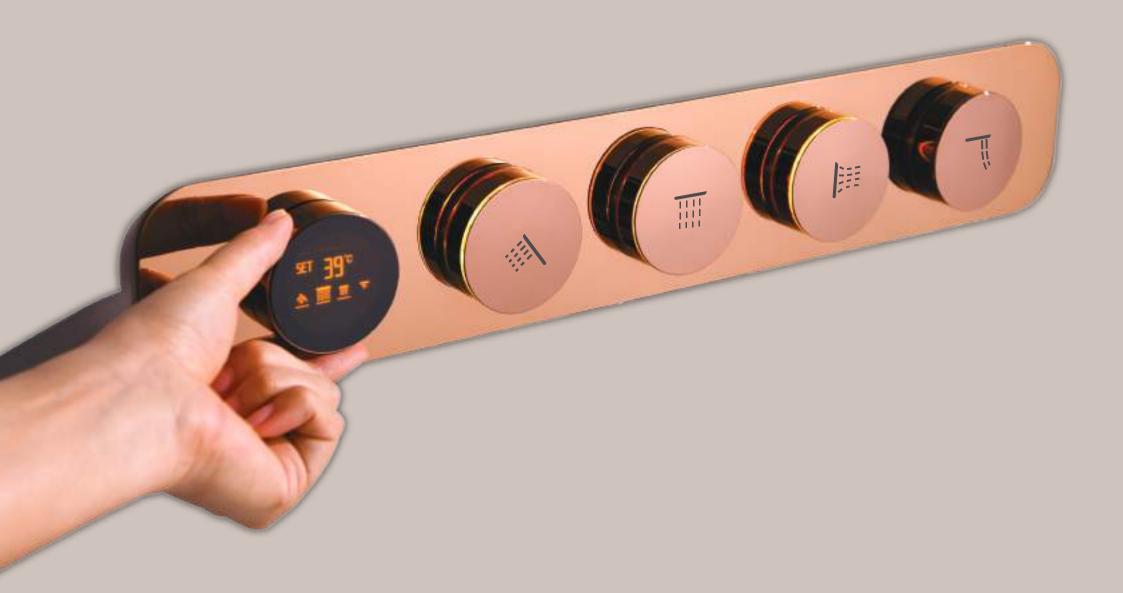

### Agua Al 6-Way Diverters

For those who seek the pinnacle of control and luxury, the Agua Al 6-Way Diverter is designed to elevate your bath experience to new heights. This state-of-the-art system allows you to manage up to six water outlets seamlessly, offering complete customization over your bath rituals. Whether you are switching between rainfall showers, body jets, hand showers, or bath spouts, the 6-way diverter ensures every element of your bathroom is in perfect harmony.

#### Features

- Offers multiple water outlets: Rain shower, Waterfall, mist, hand shower, faucet, and body jet.
- Temperature adjustable from 25-48°C with precise control within  $\pm$ 1°C.
- Equipped with Thermostatic Diverters for seamless switching between outlets
- Powered by 12V DC overheat protection
- Easy-to-use interface with Water Flow Selection Option.
- Water pressure ranges from 0.05 to 0.6MPa.
- Touch control for effortless operation
- Easy To Install in 4 inch wall with minimal disruption and Labour

Effortless Installation

2-Year Guarantee

**ROSE GOLD** 