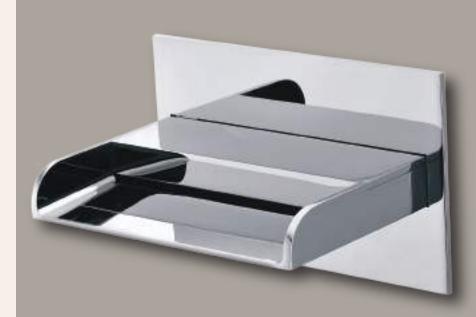

## Water Fall 110 x 180 mm

Experience the elegance of modern design with this Waterfall, crafted from premium environment-friendly brass. The faucet delivers a gentle cascade flow, mimicking the serene motion of a natural waterfall, adding a touch of luxury to your shower experience. The wall-mounted shower features a sleek, mirror-polished chrome finish, creating a reflective surface that enhances any bathroom's aesthetic.

#### FEATURES

- Mirror finished wall shower made up of brass
- Material H-59-1 environment friendly brass.
- 0.15 mm thick chrome for impressive look
- Cascade fall

2D Drawing

MATTE BLACK