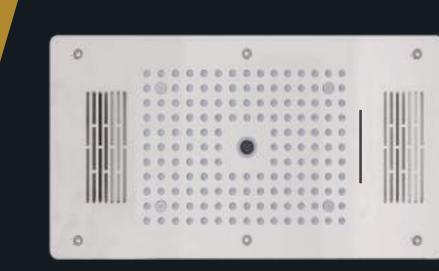

### Agua Al 4-Way Diverters

Designed to deliver unmatched flexibility, the Agua Al 4-Way Diverter offers effortless control over four different water outlets, allowing you to seamlessly transition between multiple showerheads, a hand shower, or a bath spout. This cutting-edge diverter ensures a smooth and intuitive bathing experience, tailored to your unique preferences.

#### Features

- Offers multiple water outlets: head shower, hand shower, faucet, and body jet.
- ((()))

Intuitive Performance

- Temperature adjustable from 25-48°C with precise control within ±1°C.
- Equipped with Thermostatic Diverters for seamless switching between outlets
- Powered by 12V DC overheat protection
- Easy-to-use interface with Water Flow Selection Option.
- Water pressure ranges from 0.05 to 0.6MPa.
- Touch control for effortless operation
- Easy To Install in 4 inch wall with minimal disruption and Labour