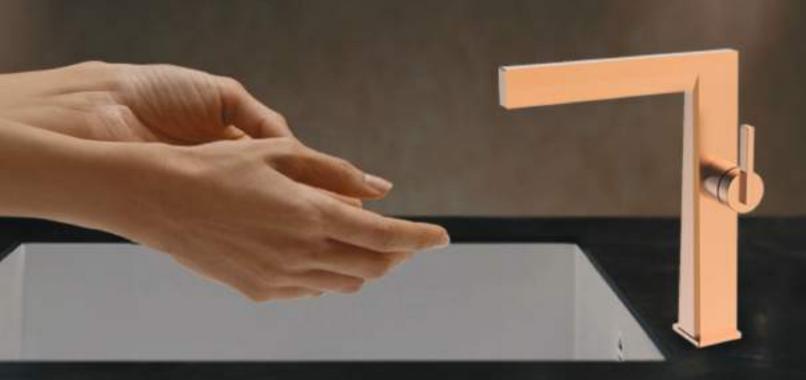

### AGUA Al Basin Mixer

The AGUA AI Basin Mixer combines technology with modern design to revolutionise everyday convenience in the bathroom. Equipped with AI technology, these basin mixers automatically adjust water temperature and flow based on user settings, offering a personalised experience every time.

The sleek and contemporary design fits into any bathroom aesthetic, adding a touch of sophistication. Crafted for durability and efficiency, the AGUA AI Basin Mixer blends style, sustainability, and advanced technology, making it an essential addition to any smart home.

### **TECHNOLOGICAL BRILLIANCE**

Our advanced Agua Al technology ensures every drop of water is divine and caresses your senses. Relive the delight of water in motion through-

### SMART TEMPERATURE AI