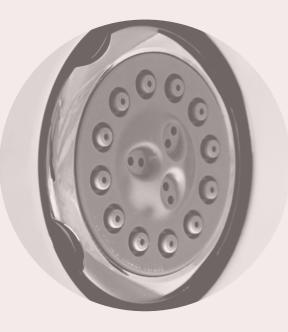

# **BROOK 800**

## **BROOK 800**

The Brook 800 Shower is the pinnacle of luxury bathing experiences, combining advanced technology with sleek, modern design. Crafted from high-quality 304-grade stainless steel, this 2mm thick, multi-flow ceiling shower boasts a stunning mirror finish, ensuring durability while adding a touch of elegance to any bathroom. Designed to provide a personalised spa-like experience, the Brook Shower offers multiple water flow options, including Rain Shower (Intense Shower), Curtain Shower, and Cascade Fall through two dedicated outlets. Its 12 precision spray nozzles deliver a soothing, invigorating shower that mimics natural rain, enveloping you in total relaxation.

#### Features

- Mirror finished multiflow ceiling shower made up of 304#, 2mm thick Stainless Steel sheet
- Rain Shower (Intense Shower)
- Curtain Shower
- Mist x 12
- Cascade Fall x 2 with Integrated Chromotherapy and Remote control