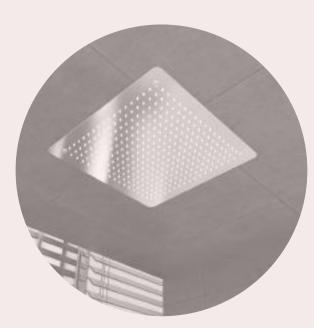

### Sun Shower 1000x700

The Sun Shower is an exquisite fusion of luxury, innovation, and functionality, designed to elevate the modern bathroom experience. Crafted from 2mm thick stainless steel, this ceiling-mounted masterpiece features a mirror finish that adds a sleek and reflective aesthetic to any space. Its multi-flow functionality delivers an immersive shower experience through a range of advanced water flow options, including an intense shower, spray jets, and a breath-taking Cascade Fall from four sides.

#### Features

- Mirror finished multiflow ceiling shower with dryer made up of 304#, 2mm thick Stainless Steel sheet
- Inbuilt Dryer 2.8 kW with timer
- Rain Shower
- Curtain Shower
- Cascade Fall x 1
- Mist x 4
- Directional massage jet x 4
- Four side designer LED Light