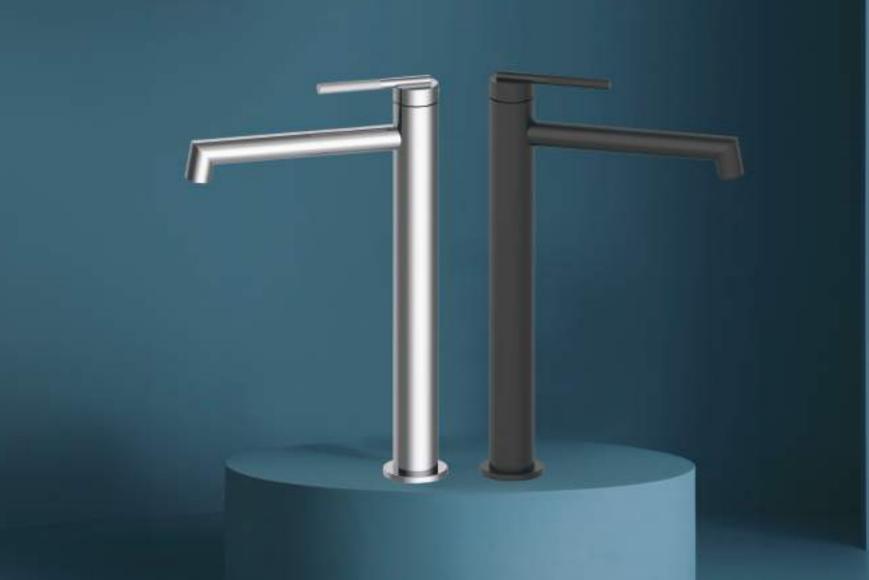

### AGUA Al Basin Mixer

The AGUA AI Basin Mixer combines technology with modern design to revolutionise everyday convenience in the bathroom. Equipped with AI technology, these basin mixers automatically adjust water temperature and flow based on user settings, offering a personalised experience every time.

The sleek and contemporary design fits into any bathroom aesthetic, adding a touch of sophistication. Crafted for durability and efficiency, the AGUA AI Basin Mixer blends style, sustainability, and advanced technology, making it an essential addition to any smart home.

#### Features

- Temperature adjustable from 25-48°C with precise control within ±1°C.
- Easy-to-use interface with Water Flow Selection Option.
- Touch control for effortless operation
- Easy To Install in 4 inch wall with minimal disruption and Labour