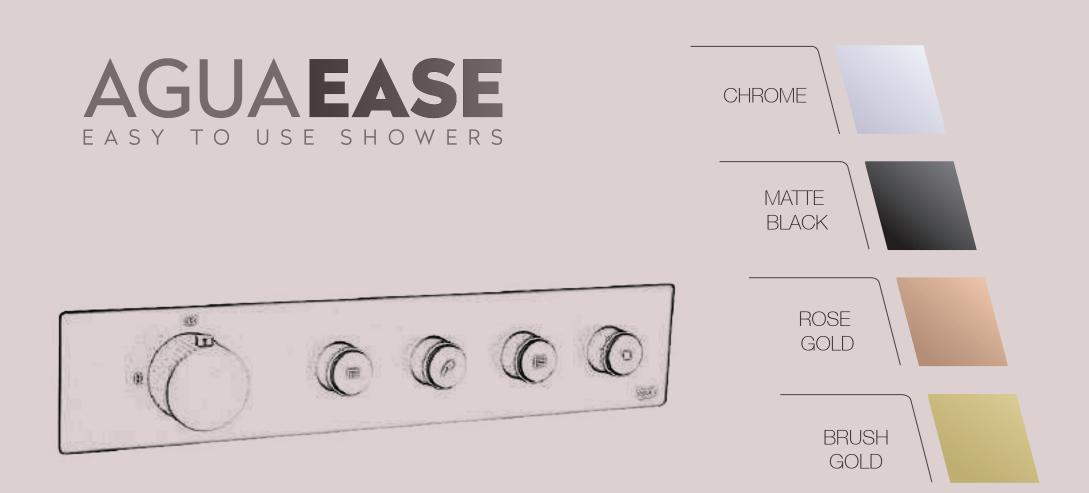

### Where Innovation Meets Elegance.

Introducing Aguaease, the pinnacle of innovation in water management for modern bathrooms. Engineered with impeccable precision and style, the Aguaease diverters offer an unparalleled bathing experience by seamlessly blending cutting-edge technology with refined elegance. Each diverter is thoughtfully crafted to enhance convenience and elevate your daily rituals, transforming every shower into a sanctuary of relaxation and luxury. Available in a range of exquisite variations, including 3-way, 4-way, and 6-way diverters, Aguaease caters to the diverse needs of sophisticated living. Choose from stunning finishes such as Matte Black, Chrome, Rose Gold, and Brushed Gold-each designed to complement your unique aesthetic and elevate your bathroom's decor

# AGUA EASE 3-WAY

#### Aguaease 3-Way Diverters

The Aguaease 3-Way Diverter is designed for those who demand versatility without compromising on elegance. With the ability to switch between three different outlets, this diverter allows you to customize your bathing experience effortlessly. Whether you wish to indulge in a gentle rainfall shower, utilize a handheld shower, or fill the bath, the 3-way diverter provides seamless control at your fingertips.

#### Features

- Thermostatic temperature controller
- Easy to operate with push buttons
- 3 WAY hand shower / faucet / body jet
- Temperature adjustment 25 to 48°C
- Overheat Protection Thermostatic auto cutoff
- Water pressure From 0.3-0.4 mpa.

CHROME

MATTE BLACK

**ROSE GOLD** 

**BRUSH GOLD** 