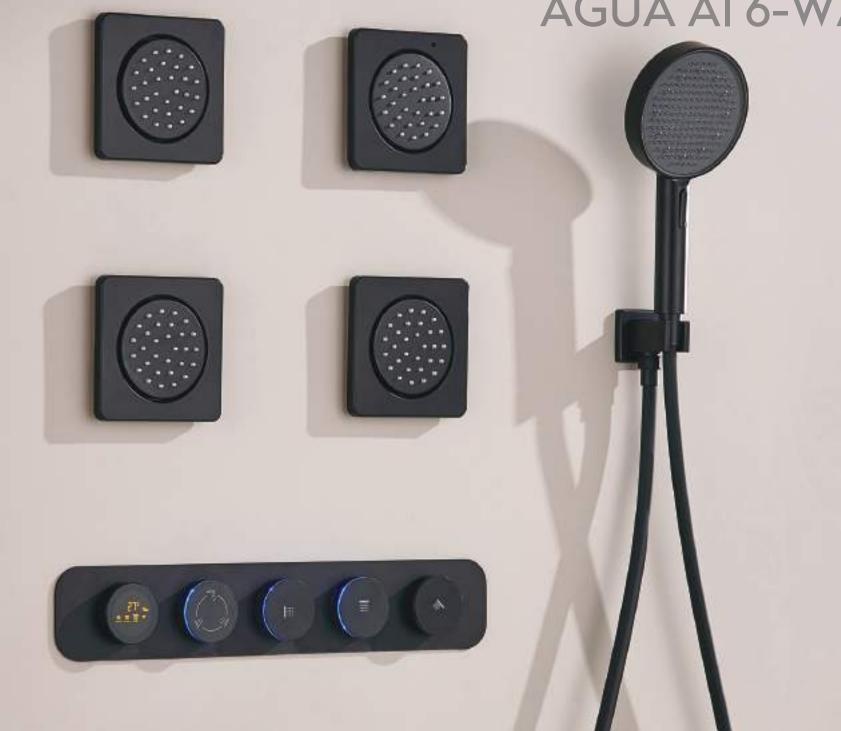

### Agua Al 6-Way Diverters

For those who seek the pinnacle of control and luxury, the Agua Al 6-Way Diverter is designed to elevate your bath experience to new heights. This state-of-the-art system allows you to manage up to six water outlets seamlessly, offering complete customization over your bath rituals. Whether you are switching between rainfall showers, body jets, hand showers, or bath spouts, the 6-way diverter ensures every element of your bathroom is in perfect harmony.

#### Features

- Offers multiple water outlets: Rain shower, Waterfall, mist, hand shower, faucet, and body jet.
- Temperature adjustable from 25-48°C with precise control within  $\pm$ 1°C.
- Equipped with Thermostatic Diverters for seamless switching between outlets
- Powered by 12V DC overheat protection
- Easy-to-use interface with Water Flow Selection Option.
- Water pressure ranges from 0.05 to 0.6MPa.
- Touch control for effortless operation
- Easy To Install in 4 inch wall with minimal disruption and Labour