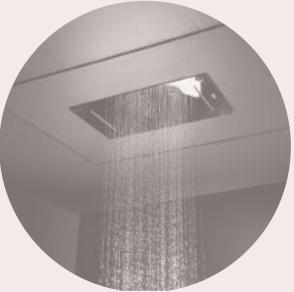

### Sun Shower 1000x700

The Sun Shower is an exquisite fusion of luxury, innovation, and functionality, designed to elevate the modern bathroom experience. Crafted from 2mm thick stainless steel, this ceiling-mounted masterpiece features a mirror finish that adds a sleek and reflective aesthetic to any space. Its multi-flow functionality delivers an immersive shower experience through a range of advanced water flow options, including an intense shower, spray jets, and a breath-taking Cascade Fall from four sides.

#### Features

- Mirror finished multiflow ceiling shower with dryer made up of 304#, 2mm thick Stainless Steel sheet
- Inbuilt Dryer 2.8 kW with timer
- Rain Shower
- Curtain Shower
- Cascade Fall x 1
- Mist x 4
- Directional massage jet x 4
- Four side designer LED Light