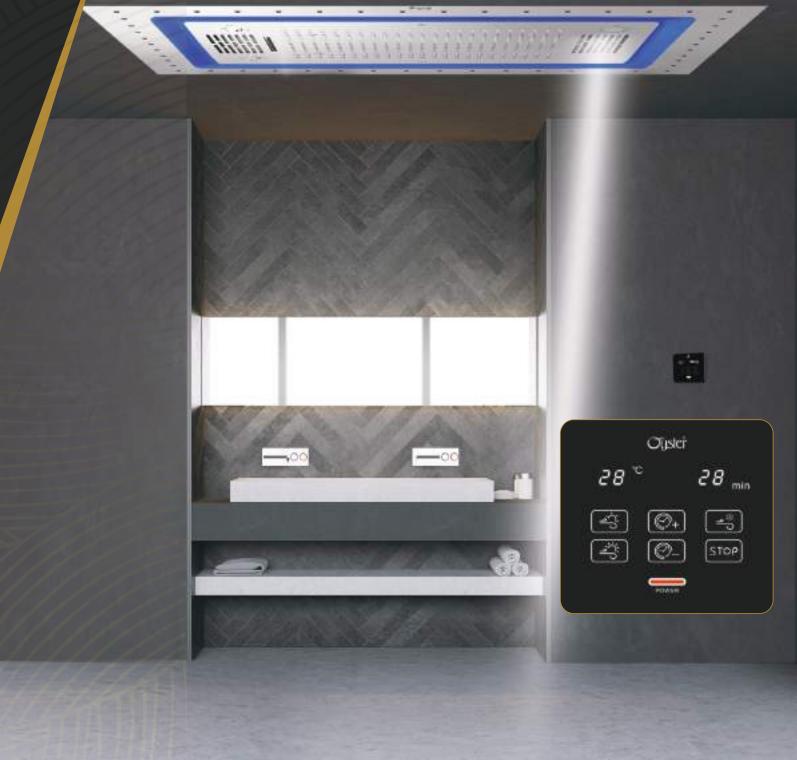

### SHOWER BLISS, AT YOUR FINGERTIPS-THE MOOD TOUCH ADVANTAGE

**Easy Controls -** the advanced digital touchpad is easy to use, adding to your convenience

Advanced Bluetooth Connectivity - for a jovial shower experience

Flow & Temperature Control - shower as you like, set the flow & temperature as you like it

**Healing Chromotherapy -** uplifts your mood & has a healing effect on your body

**Smart Memory Settings -** for a personalised shower and hassle-free operation

**Safety Alarm Display -** ensures your absolute safety by reporting any technical issue immediately

**Efficient Pause Mode -** press the pause button while you shampoo or soap & the system will efficiently maintain the water flow so you can resume your shower in bliss

**Superior IP65 technology -** safeguards against exposure to hazardous parts & complete protection from dust & moisture