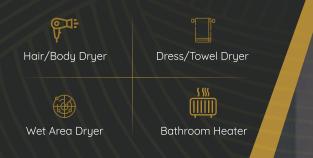

# AVANT-GARDE TECHNOLOGY. REVOLUTIONARY INNOVATION.

SunShower, an extraordinary amalgamation of a fully automated Shower and SmartDryer that revolutionizes the way we dry ourselves after shower.

SunShower features a pioneering and state of the art Smart Drying technology, developed to improve our daily lives in many ways.

# Introducing 1st Shower with Dryer

An intelligent dryer with a futuristic SmartDryer technology that helps you control the temperature and dries with a stream of Normal Air, Lukewarm Air or Hot Air.

### ONE DRYER. MANIFOLD FUNCTIONS.

Hair/Body Dryer: Running late? Dry yourself quickly with 3 different modes- Normal, warm and Hot.

**Dress/Towel Dryer:** No more worrying about wet towel odors after shower as you can set the timer and dryer will do the rest.

Bathroom Heater: Having a warm cozy bathroom before a winter shower is a dream come true. The dryer heats up your bathroom and a warm shower experience awaits you.

Waterfall: Imagine yourself in the mystic mountains standing under the gentle waterfall pouring over you. Sun Shower waterfall feels just the same.