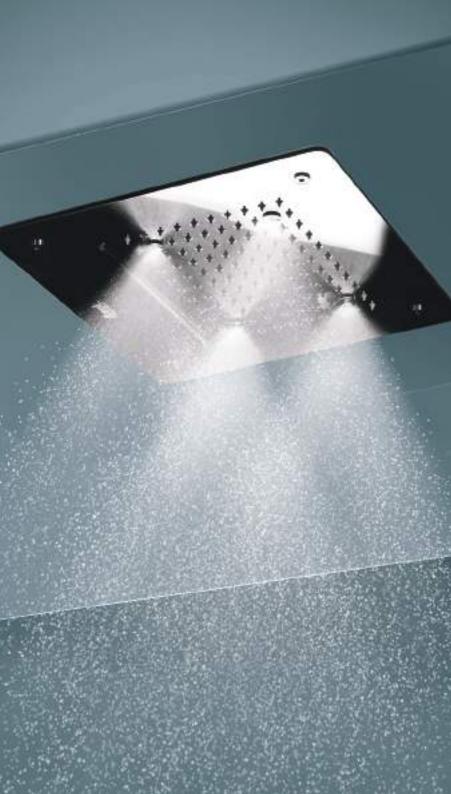

### Sun Shower 1000x700

The Sun Shower is an exquisite fusion of luxury, innovation, and functionality, designed to elevate the modern bathroom experience. Crafted from 2mm thick stainless steel, this ceiling-mounted masterpiece features a mirror finish that adds a sleek and reflective aesthetic to any space. Its multi-flow functionality delivers an immersive shower experience through a range of advanced water flow options, including an intense shower, spray jets, and a breath-taking Cascade Fall from four sides.

#### Features

- Mirror finished multiflow ceiling shower with dryer made up of 304#, 2mm thick Stainless Steel sheet
- Inbuilt Dryer 2.8 kW with timer
- Rain Shower
- Curtain Shower
- Cascade Fall x 1
- Mist x 4
- Directional massage jet x 4
- Four side designer LED Light