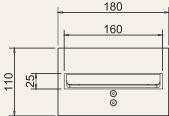

## Water Fall 110 x 180 mm

Experience the elegance of modern design with this Waterfall, crafted from premium environment-friendly brass. The faucet delivers a gentle cascade flow, mimicking the serene motion of a natural waterfall, adding a touch of luxury to your shower experience. The wall-mounted shower features a sleek, mirror-polished chrome finish, creating a reflective surface that enhances any bathroom's aesthetic.

#### FEATURES

- Mirror finished wall shower made up of brass
- Material H-59-1 environment friendly brass.
- 0.15 mm thick chrome for impressive look
- Cascade fall

2D Drawing

MATTE BLACK