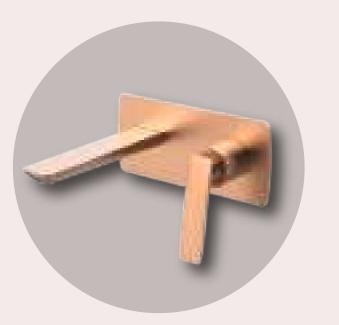

### Quencher Wall Mount Basin Mixer

Elevate your bathroom experience with the Quencher Wall Mount Basin Mixer, a sophisticated fusion of form and function. This elegant fixture features a single lever design, providing seamless control over water temperature and flow.

Available in two stunning finishes, chromed matte black and brushed gold, the Quencher Mixer allows for customisation that complements any decor style. Designed for durability and performance, this wall-mounted mixer not only enhances the aesthetic appeal of your space but also maximises the countertop area, making it an ideal choice for both small and spacious bathrooms.