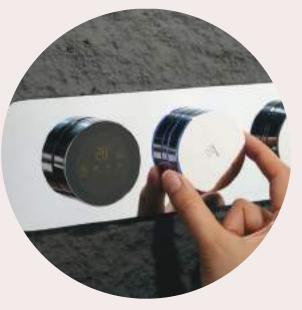

### The Future of Smart Bathing

Welcome to the world of Agua Al, where advanced technology meets refined design to revolutionize your bath experience. Crafted with precision and powered by innovation, Agua Al diverters offer unparalleled control over water flow, temperature, and pressure, all at the touch of a button.

Designed for the discerning individual who values both luxury and convenience, Agua Al ensures seamless transitions between water outlets, bringing a spa-like experience to the comfort of your home. With its sleek chrome finish and bathing sophistication.

### Agua Al 3-Way Diverters

The Agua AI 3-Way Diverters from Oyster Lifestyle redefine luxury and control in your bath space. Engineered for versatility, this innovative system allows you to effortlessly switch between three water outlets, offering a seamless and personalized bathing experience. Whether you prefer a rainfall shower, handheld spray, or a bath spout, the Agua Al 3-Way Diverter delivers precise water flow with intelligence.

#### Features

- Offers multiple water outlets: head shower, hand shower and faucet
- Temperature adjustable from 25-48°C with precise control within  $\pm$ 1°C. ۰
- Equipped with Thermostatic Diverters for seamless switching between outlets
- Powered by 12V DC overheat protection
- Easy-to-use interface with Water Flow Selection Option.
- Water pressure ranges from 0.05 to 0.6MPa.
- Touch control for effortless operation •
- Easy To Install in 4 inch wall with minimal disruption and Labour