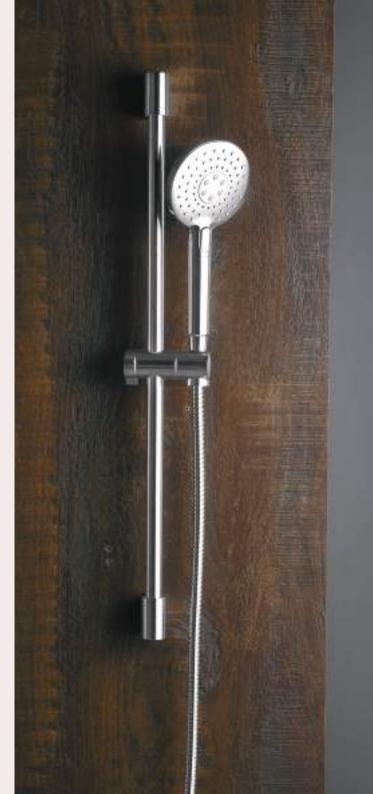

## Evlina Hand Shower and Rail

The Elvina Hand Shower and Rail brings a fusion of modern design, convenience, and comfort to your bathroom. Crafted with a durable stainless steel body, this fixture ensures long-lasting performance and a polished appearance that complements any contemporary bathroom decor. Engineered with an adjustable length feature, the Elvina shower allows users to customise the height for maximum comfort and usability. Whether it's for a relaxing rinse or a targeted cleaning session, this adjustable mechanism ensures that everyone in the household can experience optimal convenience.

Designed with user comfort in mind, the ergonomic handle provides a firm and comfortable grip, enhancing the showering experience. The addition of a convenient rail allows the hand shower to slide easily into place, when required and adding to the overall functionality of the setup. The Elvina Hand Shower and Rail is perfect for homeowners seeking a stylish yet highly practical solution for their shower space.