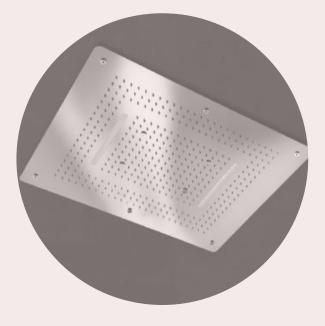

### Sun Shower 1000x700

The Sun Shower is an exquisite fusion of luxury, innovation, and functionality, designed to elevate the modern bathroom experience. Crafted from 2mm thick stainless steel, this ceiling-mounted masterpiece features a mirror finish that adds a sleek and reflective aesthetic to any space. Its multi-flow functionality delivers an immersive shower experience through a range of advanced water flow options, including an intense shower, spray jets, and a breath-taking Cascade Fall from four sides.

#### Features

- Mirror finished multiflow ceiling shower with dryer made up of 304#, 2mm thick Stainless Steel sheet
- Inbuilt Dryer 2.8 kW with timer
- Rain Shower
- Curtain Shower
- Cascade Fall x 1
- Mist x 4
- Directional massage jet x 4
- Four side designer LED Light

MATTE BLACK

**Rain Shower** (Intense shower) Curtain Shower Cascade Fall x 1 Directional Massage Jet x 4 Jet x 4 CHROMOTHERAPY Chromotherapy

Mist

**ROSE GOLD** 

CHROME