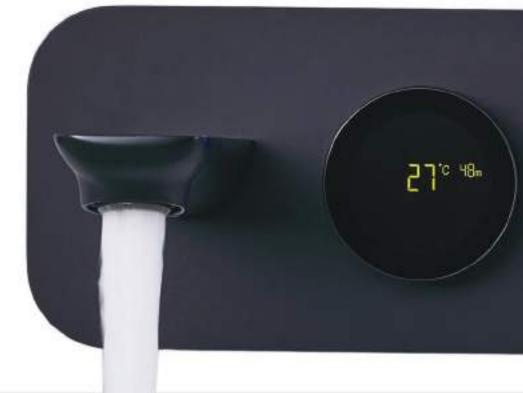

### The Future of Smart Bathing

Welcome to the world of Agua Al, where advanced technology meets refined design to revolutionize your bath experience. Crafted with precision and powered by innovation, Agua Al diverters offer unparalleled control over water flow, temperature, and pressure, all at the touch of a button.

Designed for the discerning individual who values both luxury and convenience, Agua Al ensures seamless transitions between water outlets, bringing a spa-like experience to the comfort of your home. With its sleek chrome finish and bathing sophistication.

### Agua Al 3-Way Diverters

The Agua AI 3-Way Diverters from Oyster Lifestyle redefine luxury and control in your bath space. Engineered for versatility, this innovative system allows you to effortlessly switch between three water outlets, offering a seamless and personalized bathing experience. Whether you prefer a rainfall shower, handheld spray, or a bath spout, the Agua Al 3-Way Diverter delivers precise water flow with intelligence.

#### Features

- Offers multiple water outlets: head shower, hand shower and faucet
- Temperature adjustable from 25-48°C with precise control within  $\pm$ 1°C. ۰
- Equipped with Thermostatic Diverters for seamless switching between outlets
- Powered by 12V DC overheat protection
- Easy-to-use interface with Water Flow Selection Option.
- Water pressure ranges from 0.05 to 0.6MPa.
- Touch control for effortless operation •
- Easy To Install in 4 inch wall with minimal disruption and Labour