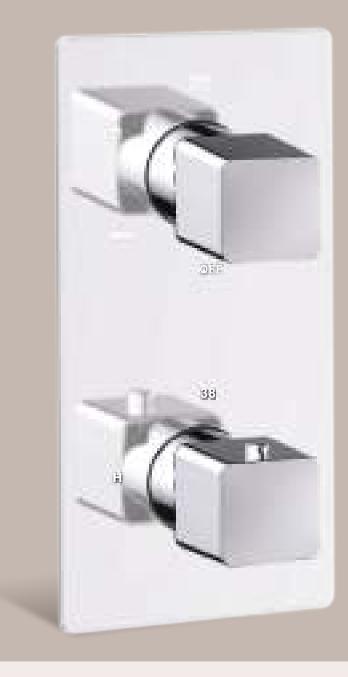

# AGUA AI 4-WAY

### Agua Al 4-Way Diverters

Designed to deliver unmatched flexibility, the Agua Al 4-Way Diverter offers effortless control over four different water outlets, allowing you to seamlessly transition between multiple showerheads, a hand shower, or a bath spout. This cutting-edge diverter ensures a smooth and intuitive bathing experience, tailored to your unique preferences.

#### Features

- Offers multiple water outlets: head shower, hand shower, faucet, and body jet.
- ((()))

Intuitive Performance

- Temperature adjustable from 25-48°C with precise control within ±1°C.
- Equipped with Thermostatic Diverters for seamless switching between outlets
- Powered by 12V DC overheat protection
- Easy-to-use interface with Water Flow Selection Option.
- Water pressure ranges from 0.05 to 0.6MPa.
- Touch control for effortless operation
- Easy To Install in 4 inch wall with minimal disruption and Labour