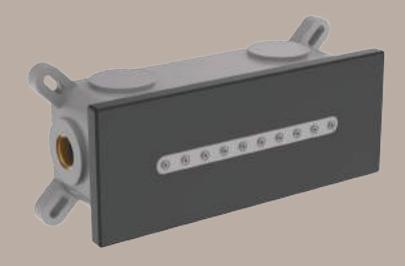

# AGUA AI 4-WAY

### Agua Al 4-Way Diverters

Designed to deliver unmatched flexibility, the Agua Al 4-Way Diverter offers effortless control over four different water outlets, allowing you to seamlessly transition between multiple showerheads, a hand shower, or a bath spout. This cutting-edge diverter ensures a smooth and intuitive bathing experience, tailored to your unique preferences.

#### Features

- Offers multiple water outlets: head shower, hand shower, faucet, and body jet.
- ((()))

Intuitive Performance

- Temperature adjustable from 25-48°C with precise control within ±1°C.
- Equipped with Thermostatic Diverters for seamless switching between outlets
- Powered by 12V DC overheat protection
- Easy-to-use interface with Water Flow Selection Option.
- Water pressure ranges from 0.05 to 0.6MPa.
- Touch control for effortless operation
- Easy To Install in 4 inch wall with minimal disruption and Labour