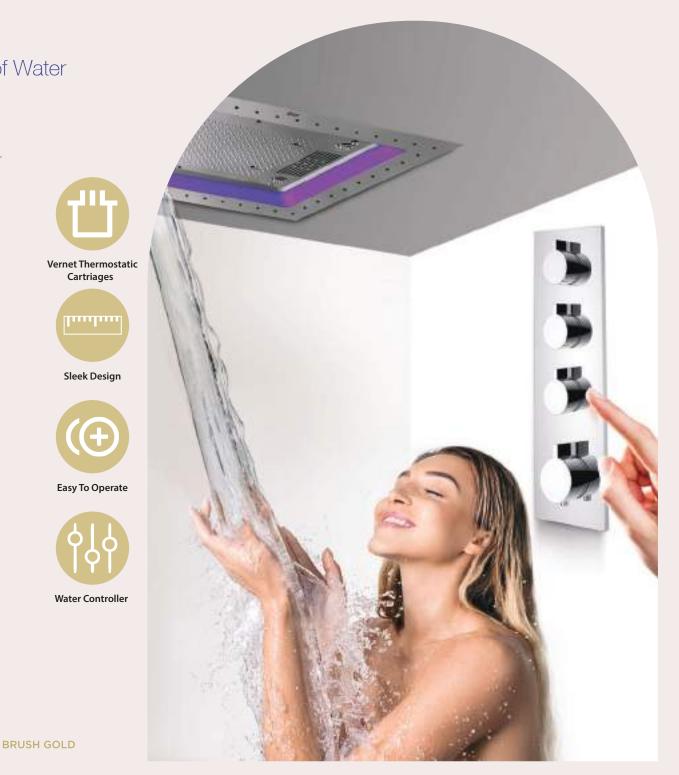

### Shower Max Diverters – Unleash the Power of Water

Introducing Shower Max Diverters, where innovation meets unparalleled performance to redefine your showering experience. Engineered with advanced technology and crafted for sophistication, the Shower Max Diverters offer an exquisite balance of style and functionality. Designed for the modern connoisseur, these diverters seamlessly integrate into any bathroom setting, providing the ultimate luxury in water management. With an intuitive interface and precise controls, the Shower Max Diverters empower you to customize your bathing experience effortlessly.

Elevate your daily rituals as you indulge in a symphony of water that flows with elegance, ensuring every moment spent in the shower becomes an escape into pure tranquility.

### Features

- Advanced Technology: Engineered for exceptional performance, ensuring optimal water flow and temperature control for a truly indulgent shower experience.
- User-Friendly Interface: Intuitive controls that allow for effortless switching between multiple outlets, providing seamless transitions for the ultimate convenience.
- Durable Construction: Crafted from high-quality materials designed to withstand the rigors of daily use while maintaining a stunning finish.
- Elegant Design: Sleek and modern aesthetics that complement any bathroom decor, transforming your space into a sanctuary of luxury.
- Versatile Compatibility: Designed to work seamlessly with a variety of shower systems, making installation a breeze.