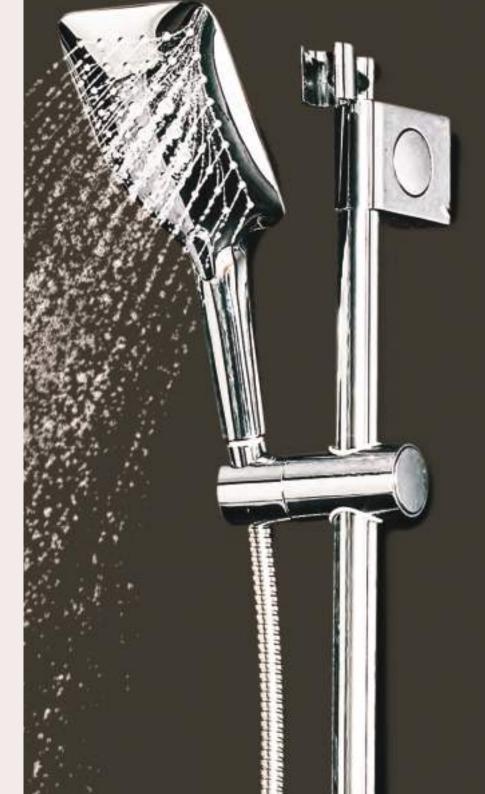

## Boon Hand Shower Pack

The Boon Hand Shower Pack by Oyster Lifestyle is designed to provide a rejuvenating shower experience, combining technology with sophisticated aesthetics. Crafted from high-quality stainless steel, the sleek and durable body adds to any modern bathroom and ensures long-lasting performance. One of its standout features is the integrated bodyspray jets, which offer a refreshing and invigorating massage-like experience, making every shower a moment of relaxation. The hand shower also boasts an adjustable length, allowing for customisable convenience, ensuring that users of all heights can enjoy optimal comfort.

The cascading water flow further enhances the experience, mimicking the natural flow, providing a soothing and immersive sensation that revitalises the body. Designed with both form and function in mind, the ergonomic design ensures a comfortable grip, making it easy to handle even during long showers. The Boon Hand Shower Pack makes it an ideal choice for those looking to elevate their bathroom space. Whether you are seeking style or superior functionality, this shower pack delivers a perfect balance of both.