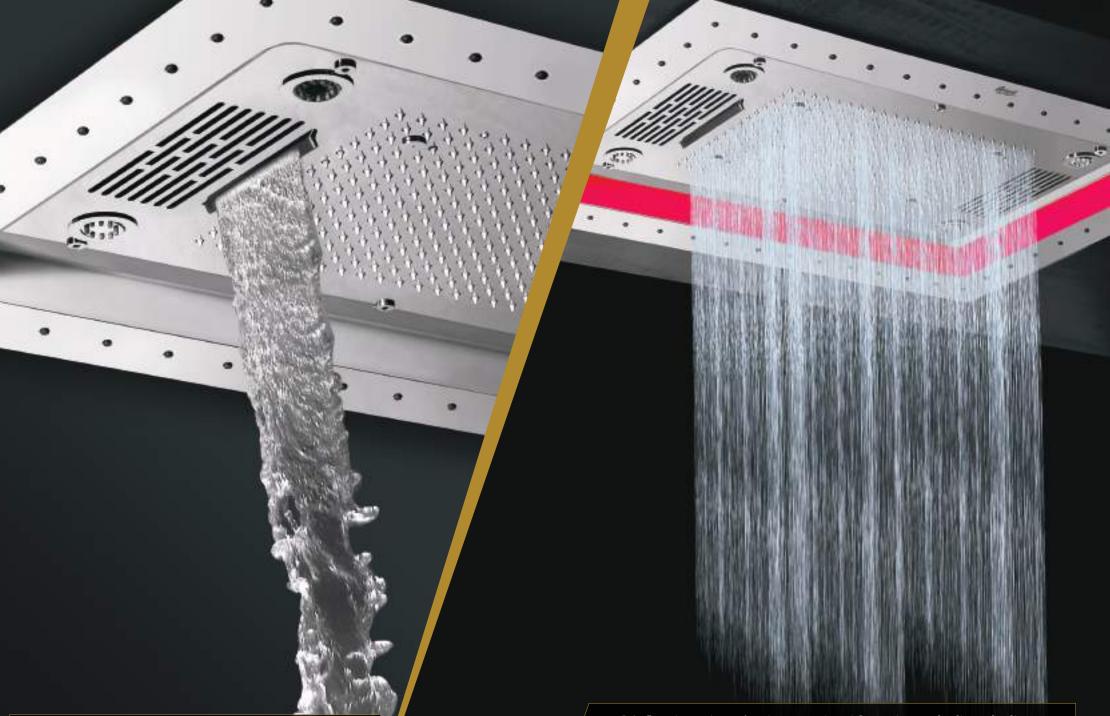

### Sun Shower 1000x700

The Sun Shower is an exquisite fusion of luxury, innovation, and functionality, designed to elevate the modern bathroom experience. Crafted from 2mm thick stainless steel, this ceiling-mounted masterpiece features a mirror finish that adds a sleek and reflective aesthetic to any space. Its multi-flow functionality delivers an immersive shower experience through a range of advanced water flow options, including an intense shower, spray jets, and a breath-taking Cascade Fall from four sides.

#### Features

- Mirror finished multiflow ceiling shower with dryer made up of 304#, 2mm thick Stainless Steel sheet
- Inbuilt Dryer 2.8 kW with timer
- Rain Shower
- Curtain Shower
- Cascade Fall x 1
- Mist x 4
- Directional massage jet x 4
- Four side designer LED Light

MATTE BLACK

**Rain Shower** (Intense shower) Curtain Shower Cascade Fall x 1 Directional Massage Jet x 4 Jet x 4 CHROMOTHERAPY Chromotherapy

Mist

**ROSE GOLD** 

CHROME