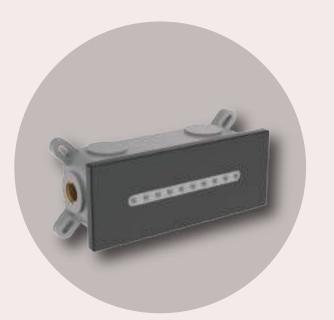

# AGUA AI 3-WAY

### Agua Al 3-Way Diverters

The Agua AI 3-Way Diverters from Oyster Lifestyle redefine luxury and control in your bath space. Engineered for versatility, this innovative system allows you to effortlessly switch between three water outlets, offering a seamless and personalized bathing experience. Whether you prefer a rainfall shower, handheld spray, or a bath spout, the Agua Al 3-Way Diverter delivers precise water flow with intelligence.

#### Features

- Offers multiple water outlets: head shower, hand shower and faucet
- Temperature adjustable from 25-48°C with precise control within  $\pm$ 1°C. ۰
- Equipped with Thermostatic Diverters for seamless switching between outlets
- Powered by 12V DC overheat protection
- Easy-to-use interface with Water Flow Selection Option.
- Water pressure ranges from 0.05 to 0.6MPa.
- Touch control for effortless operation •
- Easy To Install in 4 inch wall with minimal disruption and Labour