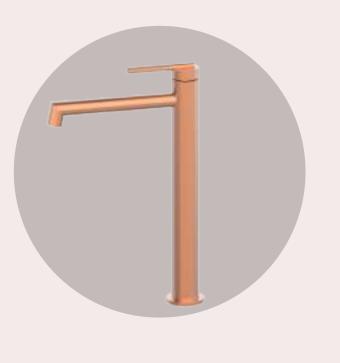

### AGUA Al Basin Mixer

The AGUA AI Basin Mixer combines technology with modern design to revolutionise everyday convenience in the bathroom. Equipped with AI technology, these basin mixers automatically adjust water temperature and flow based on user settings, offering a personalised experience every time.

The sleek and contemporary design fits into any bathroom aesthetic, adding a touch of sophistication. Crafted for durability and efficiency, the AGUA AI Basin Mixer blends style, sustainability, and advanced technology, making it an essential addition to any smart home.

#### Features

- Temperature adjustable from 25-48°C with precise control within ±1°C.
- Easy-to-use interface with Water Flow Selection Option.
- Touch control for effortless operation
- Easy To Install in 4 inch wall with minimal disruption and Labour