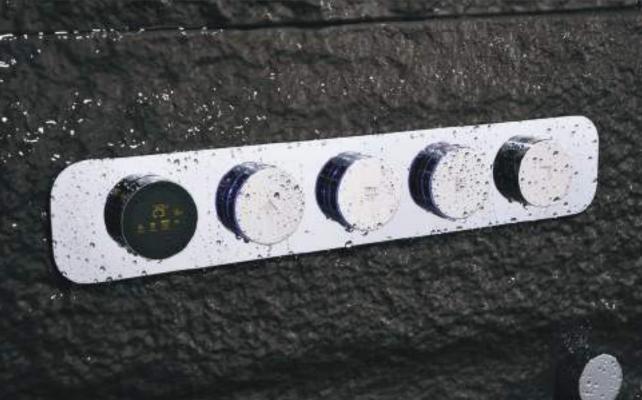

### The Future of Smart Bathing

Welcome to the world of Agua Al, where advanced technology meets refined design to revolutionize your bath experience. Crafted with precision and powered by innovation, Agua Al diverters offer unparalleled control over water flow, temperature, and pressure, all at the touch of a button.

Designed for the discerning individual who values both luxury and convenience, Agua Al ensures seamless transitions between water outlets, bringing a spa-like experience to the comfort of your home. With its sleek chrome finish and bathing sophistication.

### Agua Al 3-Way Diverters

The Agua AI 3-Way Diverters from Oyster Lifestyle redefine luxury and control in your bath space. Engineered for versatility, this innovative system allows you to effortlessly switch between three water outlets, offering a seamless and personalized bathing experience. Whether you prefer a rainfall shower, handheld spray, or a bath spout, the Agua Al 3-Way Diverter delivers precise water flow with intelligence.