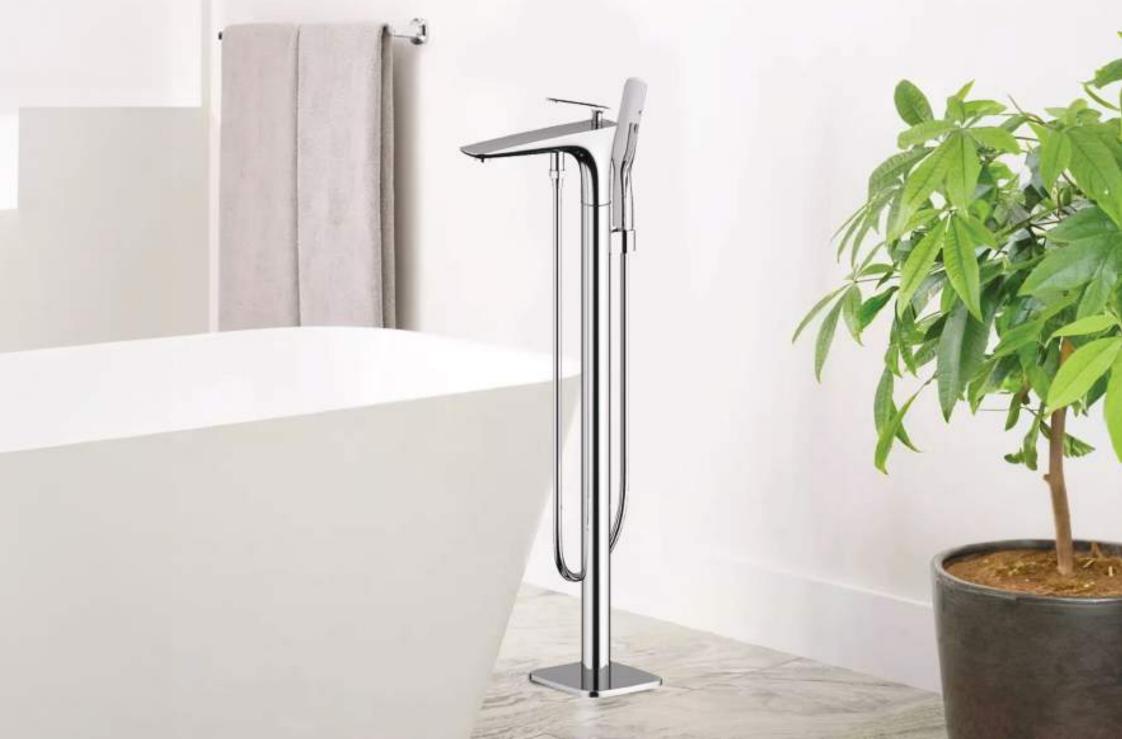

## FLOOR MOUNTED TUB FILLER WITH ROUND HAND SHOWER

## Moltonic Floor Mounted Tub Filler With Round Hand Shower

The Moltonic Floor Mounted Tub Filler redefines luxury bathing with its contemporary design and mirror finish brass surface. This elegant fixture features a round hand shower, allowing for customisable water flow and effortless rinsing.

The hand shower is equipped with a flexible hose for added convenience, ensuring easy manoeuvrability. Its floor-mounted configuration not only saves space but also enhances the aesthetic appeal of any modern bathroom. Combining functionality and style, the Moltonic Tub Filler is the perfect centerpiece for your bathing sanctuary, offering a sophisticated touch to your home decor.