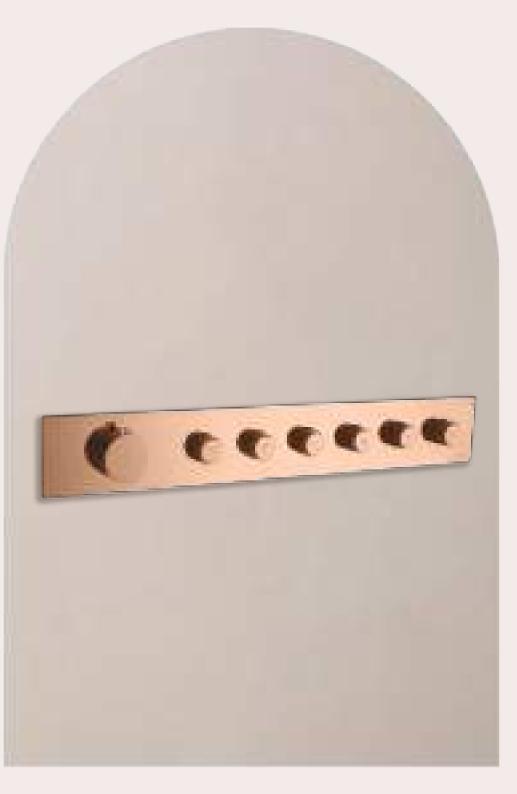

### Agua Al 6-Way Diverters

For those who seek the pinnacle of control and luxury, the Agua Al 6-Way Diverter is designed to elevate your bath experience to new heights. This state-of-the-art system allows you to manage up to six water outlets seamlessly, offering complete customization over your bath rituals. Whether you are switching between rainfall showers, body jets, hand showers, or bath spouts, the 6-way diverter ensures every element of your bathroom is in perfect harmony.

#### Features

- Offers multiple water outlets: Rain shower, Waterfall, mist, hand shower, faucet, and body jet.
- Temperature adjustable from 25-48°C with precise control within  $\pm$ 1°C.
- Equipped with Thermostatic Diverters for seamless switching between outlets
- Powered by 12V DC overheat protection
- Easy-to-use interface with Water Flow Selection Option.
- Water pressure ranges from 0.05 to 0.6MPa.
- Touch control for effortless operation
- Easy To Install in 4 inch wall with minimal disruption and Labour