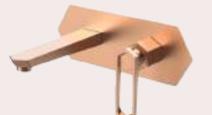

# AGUA AI 4-WAY

### Agua Al 4-Way Diverters

Designed to deliver unmatched flexibility, the Agua Al 4-Way Diverter offers effortless control over four different water outlets, allowing you to seamlessly transition between multiple showerheads, a hand shower, or a bath spout. This cutting-edge diverter ensures a smooth and intuitive bathing experience, tailored to your unique preferences.

#### Features

- Offers multiple water outlets: head shower, hand shower, faucet, and body jet.
- ((()))

Intuitive Performance

- Temperature adjustable from 25-48°C with precise control within ±1°C.
- Equipped with Thermostatic Diverters for seamless switching between outlets
- Powered by 12V DC overheat protection
- Easy-to-use interface with Water Flow Selection Option.
- Water pressure ranges from 0.05 to 0.6MPa.
- Touch control for effortless operation
- Easy To Install in 4 inch wall with minimal disruption and Labour