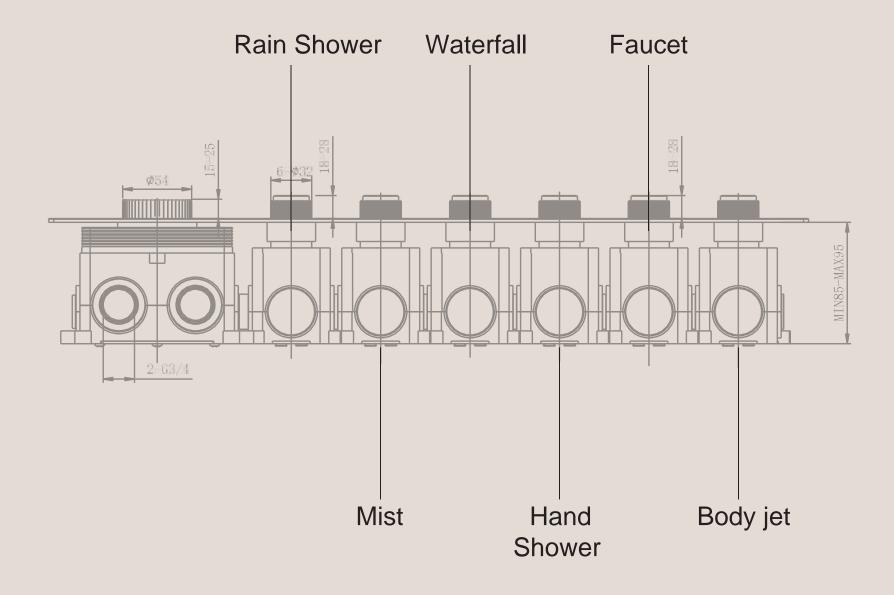

### Agua Al 4-Way Diverters

Designed to deliver unmatched flexibility, the Agua Al 4-Way Diverter offers effortless control over four different water outlets, allowing you to seamlessly transition between multiple showerheads, a hand shower, or a bath spout. This cutting-edge diverter ensures a smooth and intuitive bathing experience, tailored to your unique preferences.

#### Features

- Offers multiple water outlets: head shower, hand shower, faucet, and body jet.
- ((()))

Intuitive Performance

- Temperature adjustable from 25-48°C with precise control within ±1°C.
- Equipped with Thermostatic Diverters for seamless switching between outlets
- Powered by 12V DC overheat protection
- Easy-to-use interface with Water Flow Selection Option.
- Water pressure ranges from 0.05 to 0.6MPa.
- Touch control for effortless operation
- Easy To Install in 4 inch wall with minimal disruption and Labour

#### Features

- Offers multiple water outlets: Rain shower, Waterfall, mist, hand shower, faucet, and body jet.
- Temperature adjustable from 25-48°C with precise control within  $\pm$ 1°C.
- Equipped with Thermostatic Diverters for seamless switching between outlets
- Powered by 12V DC overheat protection
- Easy-to-use interface with Water Flow Selection Option.
- Water pressure ranges from 0.05 to 0.6MPa.
- Touch control for effortless operation
- Easy To Install in 4 inch wall with minimal disruption and Labour