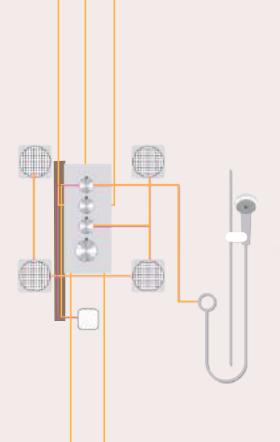

### 5-7 WAY THERMOSTATIC DIVERTER

FOR A SOULFUL BATHING EXPERIENCE

1 - RAIN | 2 - CASCADE | 3 - MIST