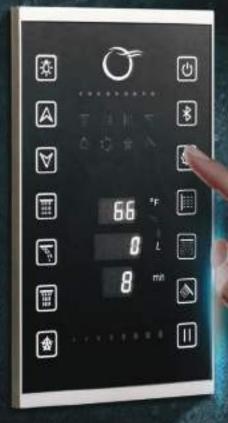

### SHOWER BLISS, AT YOUR FINGERTIPS-THE MOOD TOUCH ADVANTAGE

**Easy Controls -** the advanced digital touchpad is easy to use, adding to your convenience

Advanced Bluetooth Connectivity - for a jovial shower experience

Flow & Temperature Control - shower as you like, set the flow & temperature as you like it

**Healing Chromotherapy -** uplifts your mood & has a healing effect on your body

**Smart Memory Settings -** for a personalised shower and hassle-free operation

**Safety Alarm Display -** ensures your absolute safety by reporting any technical issue immediately

**Efficient Pause Mode -** press the pause button while you shampoo or soap & the system will efficiently maintain the water flow so you can resume your shower in bliss

**Superior IP65 technology -** safeguards against exposure to hazardous parts & complete protection from dust & moisture

### EASY TO CONTROL

Mood Touch is a heavenly bliss when it comes to your shower preferences. What sets apart mood touch from other competitors is the ease and precision with which you can operate the shower.

The advanced digital touchpad has separate controls for each function, making it easy to use and adding to your comfort.

### SET YOUR DESIRED TEMPERATURE & FLOW

The advanced technology of Mood touch along with IP65 rating enhances the user experience with its easy-to-use controls. The waterproof touchpad interface allows you to adjust the temperature & control the flow, as you desire.