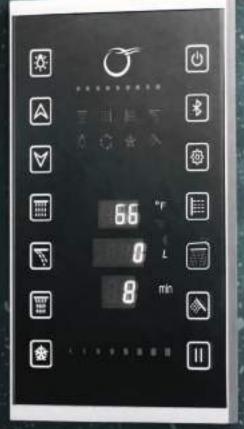

### SHOWER BLISS, AT YOUR FINGERTIPS-THE MOOD TOUCH ADVANTAGE

**Easy Controls -** the advanced digital touchpad is easy to use, adding to your convenience

Advanced Bluetooth Connectivity - for a jovial shower experience

Flow & Temperature Control - shower as you like, set the flow & temperature as you like it

**Healing Chromotherapy -** uplifts your mood & has a healing effect on your body

**Smart Memory Settings -** for a personalised shower and hassle-free operation

**Safety Alarm Display -** ensures your absolute safety by reporting any technical issue immediately

**Efficient Pause Mode -** press the pause button while you shampoo or soap & the system will efficiently maintain the water flow so you can resume your shower in bliss

**Superior IP65 technology -** safeguards against exposure to hazardous parts & complete protection from dust & moisture

### EASY TO CONTROL

Mood Touch is a heavenly bliss when it comes to your shower preferences. What sets apart mood touch from other competitors is the ease and precision with which you can operate the shower.

The advanced digital touchpad has separate controls for each function, making it easy to use and adding to your comfort.

### SET YOUR DESIRED TEMPERATURE & FLOW

The advanced technology of Mood touch along with IP65 rating enhances the user experience with its easy-to-use controls. The waterproof touchpad interface allows you to adjust the temperature & control the flow, as you desire.