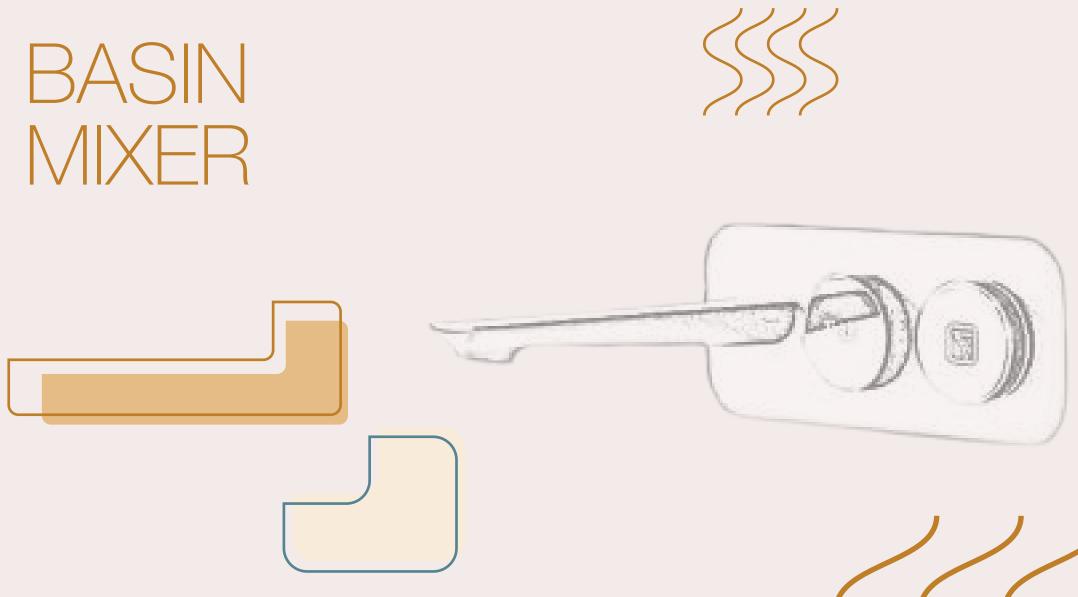

# AGUA/i BASIN MIXER

27° &

### AGUA Al Basin Mixer

The AGUA AI Basin Mixer combines technology with modern design to revolutionise everyday convenience in the bathroom. Equipped with AI technology, these basin mixers automatically adjust water temperature and flow based on user settings, offering a personalised experience every time.

The sleek and contemporary design fits into any bathroom aesthetic, adding a touch of sophistication. Crafted for durability and efficiency, the AGUA AI Basin Mixer blends style, sustainability, and advanced technology, making it an essential addition to any smart home.