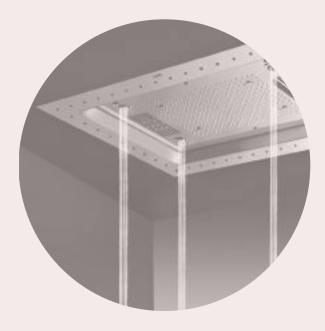

### Installation Behind Our **Premium Finishes**

Agua Al diverters are engineered for excellence and crafted with exceptional precision. Each piece embodies years of technology-driven

craftsmanship and the artistry of design, resulting in a true masterpiece for your bathroom.

**Swift Sensor Tech** Detects changes in Q,

Seamlessly integrates into the 4-inch wall or ceiling with minimal disruption. **Ruggedly Protected Ensures lasting durability** against dust and water.

Ð:

**Robust sensors and responsive** 

valves ensure efficient performance.