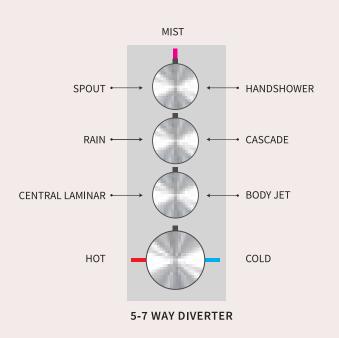

### 5-7 WAY THERMOSTATIC DIVERTER

FOR A SOULFUL BATHING EXPERIENCE

1 - RAIN | 2 - CASCADE | 3 - MIST