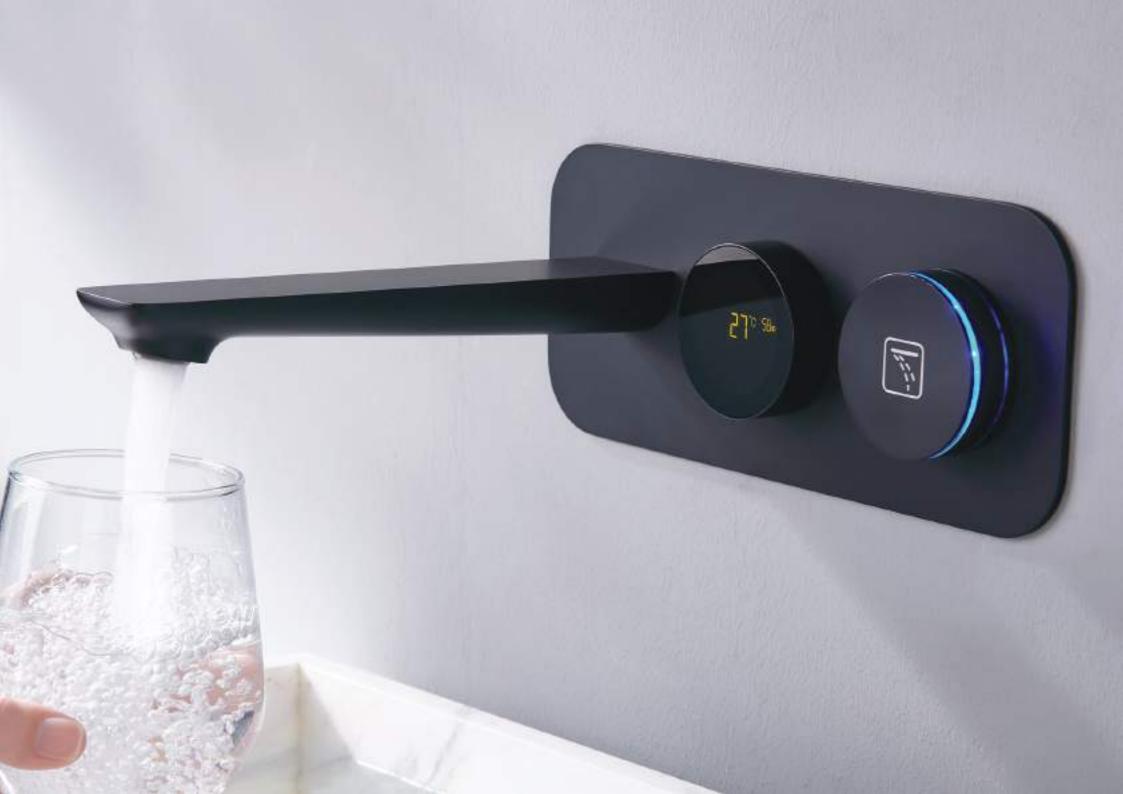

### AGUA Al Basin Mixer

The AGUA AI Basin Mixer combines technology with modern design to revolutionise everyday convenience in the bathroom. Equipped with AI technology, these basin mixers automatically adjust water temperature and flow based on user settings, offering a personalised experience every time.

The sleek and contemporary design fits into any bathroom aesthetic, adding a touch of sophistication. Crafted for durability and efficiency, the AGUA AI Basin Mixer blends style, sustainability, and advanced technology, making it an essential addition to any smart home.

#### Features

- Temperature adjustable from 25-48°C with precise control within ±1°C.
- Easy-to-use interface with Water Flow Selection Option.
- Touch control for effortless operation
- Easy To Install in 4 inch wall with minimal disruption and Labour