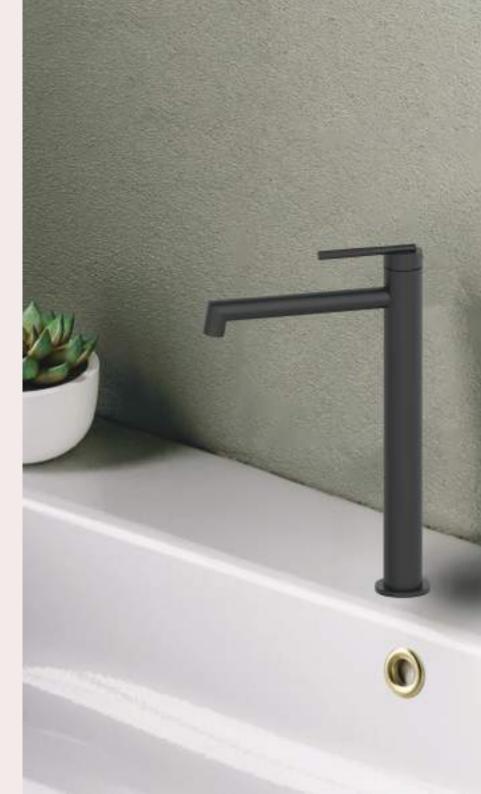

# AGUA/i BASIN MIXER

27° &

### AGUA Al Basin Mixer

The AGUA AI Basin Mixer combines technology with modern design to revolutionise everyday convenience in the bathroom. Equipped with AI technology, these basin mixers automatically adjust water temperature and flow based on user settings, offering a personalised experience every time.

The sleek and contemporary design fits into any bathroom aesthetic, adding a touch of sophistication. Crafted for durability and efficiency, the AGUA AI Basin Mixer blends style, sustainability, and advanced technology, making it an essential addition to any smart home.

#### Features

- Temperature adjustable from 25-48°C with precise control within ±1°C.
- Easy-to-use interface with Water Flow Selection Option.
- Touch control for effortless operation
- Easy To Install in 4 inch wall with minimal disruption and Labour