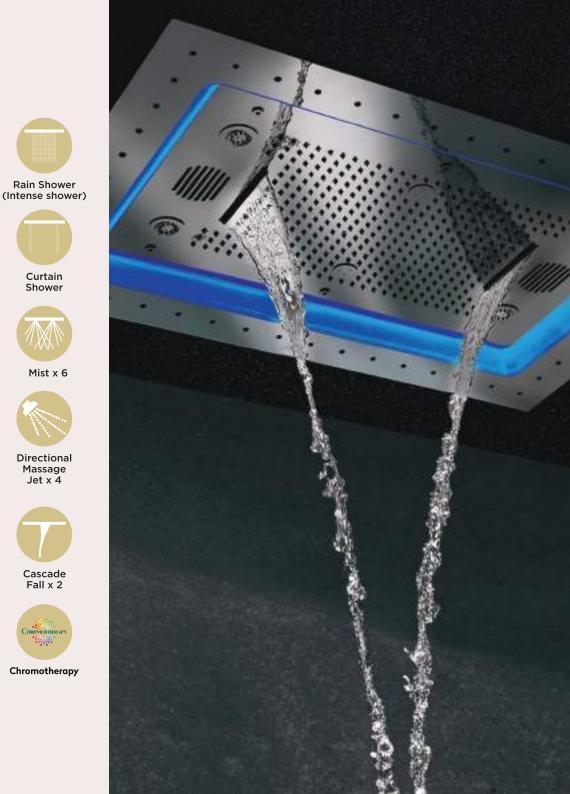

## Brisk 1000x700

The Brisk Shower is an epitome of modern luxury, combining functionality, technology, and design in one stunning fixture. Its mirror finish exudes a sleek, contemporary aesthetic that adds a touch of elegance to any bathroom. Designed for versatility and comfort, the Brisk Shower features a range of innovative shower options including a rain shower for a soothing, spa-like experience, a curtain shower for enveloping warmth, and a mist spray for a gentle, refreshing feel.

#### Features

- Mirror finished multiflow ceiling shower made up of 304#, 2mm thick Stainless Steel sheet
- Curtain Shower
- Spray Jet x 4
- Rain Shower (Intense Shower)
- Mist x 6
- Cascade Fall x 2
- Super Sonic Bluetooth Speaker x 2
- Four Side LED Lights with remote control

MATTE BLACK

**ROSE GOLD** 

.....

CHROME