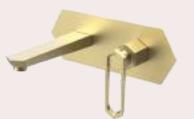

# QUINCHER WALL MOUNT BASIN MIXER

### Quencher Wall Mount Basin Mixer

Elevate your bathroom experience with the Quencher Wall Mount Basin Mixer, a sophisticated fusion of form and function. This elegant fixture features a single lever design, providing seamless control over water temperature and flow.

Available in two stunning finishes, chromed matte black and brushed gold, the Quencher Mixer allows for customisation that complements any decor style. Designed for durability and performance, this wall-mounted mixer not only enhances the aesthetic appeal of your space but also maximises the countertop area, making it an ideal choice for both small and spacious bathrooms.