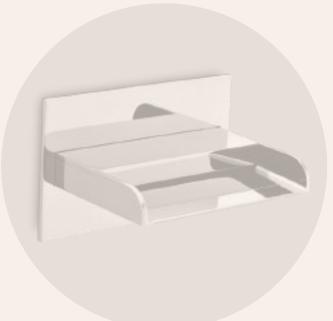

## Water Fall 110 x 180 mm

Experience the elegance of modern design with this Waterfall, crafted from premium environment-friendly brass. The faucet delivers a gentle cascade flow, mimicking the serene motion of a natural waterfall, adding a touch of luxury to your shower experience. The wall-mounted shower features a sleek, mirror-polished chrome finish, creating a reflective surface that enhances any bathroom's aesthetic.

#### FEATURES

- Mirror finished wall shower made up of brass
- Material H-59-1 environment friendly brass.
- 0.15 mm thick chrome for impressive look
- Cascade fall

2D Drawing

MATTE BLACK