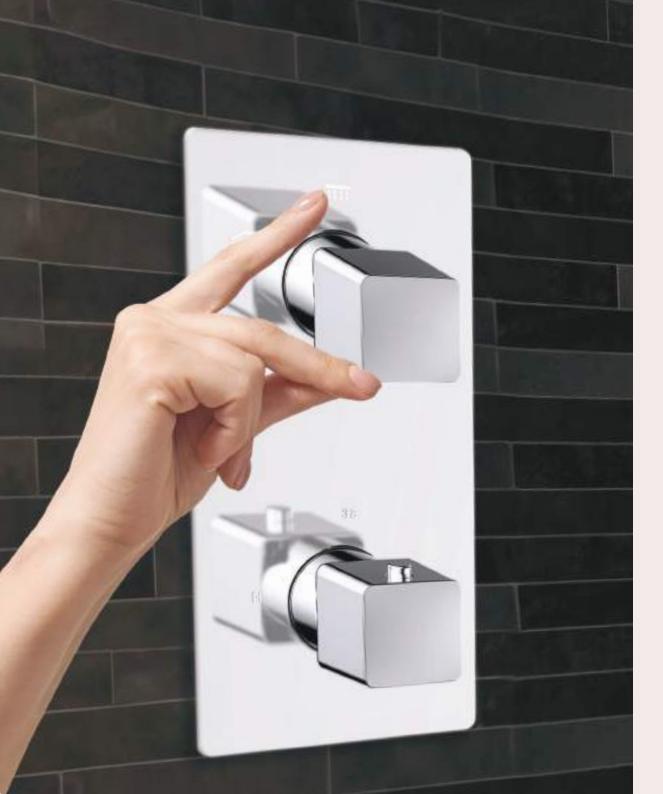

### Agua Al 3-Way Diverters

The Agua AI 3-Way Diverters from Oyster Lifestyle redefine luxury and control in your bath space. Engineered for versatility, this innovative system allows you to effortlessly switch between three water outlets, offering a seamless and personalized bathing experience. Whether you prefer a rainfall shower, handheld spray, or a bath spout, the Agua Al 3-Way Diverter delivers precise water flow with intelligence.

#### Features

- Offers multiple water outlets: head shower, hand shower and faucet
- Temperature adjustable from 25-48°C with precise control within  $\pm$ 1°C. ۰
- Equipped with Thermostatic Diverters for seamless switching between outlets
- Powered by 12V DC overheat protection
- Easy-to-use interface with Water Flow Selection Option.
- Water pressure ranges from 0.05 to 0.6MPa.
- Touch control for effortless operation •
- Easy To Install in 4 inch wall with minimal disruption and Labour