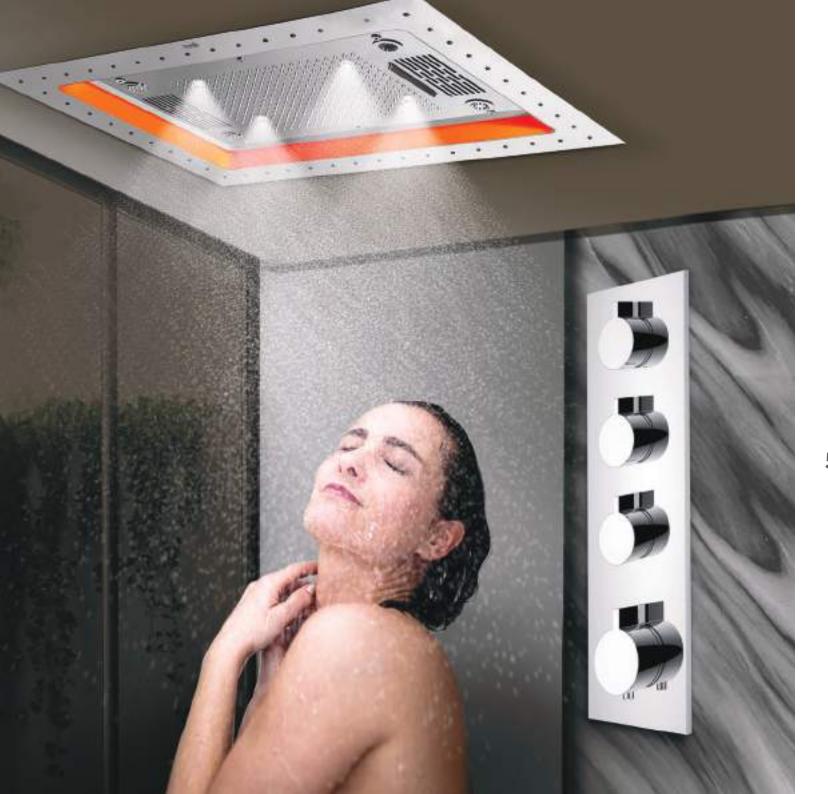

### The Future of Smart Bathing

Welcome to the world of Agua Al, where advanced technology meets refined design to revolutionize your bath experience. Crafted with precision and powered by innovation, Agua Al diverters offer unparalleled control over water flow, temperature, and pressure, all at the touch of a button.

Designed for the discerning individual who values both luxury and convenience, Agua Al ensures seamless transitions between water outlets, bringing a spa-like experience to the comfort of your home. With its sleek chrome finish and bathing sophistication.

### Agua Al 3-Way Diverters

The Agua AI 3-Way Diverters from Oyster Lifestyle redefine luxury and control in your bath space. Engineered for versatility, this innovative system allows you to effortlessly switch between three water outlets, offering a seamless and personalized bathing experience. Whether you prefer a rainfall shower, handheld spray, or a bath spout, the Agua Al 3-Way Diverter delivers precise water flow with intelligence.