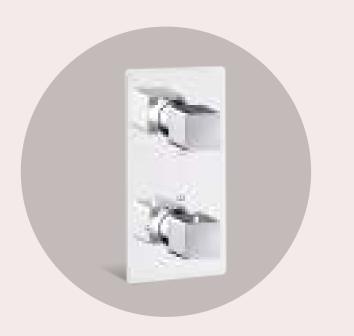

# AGUA AI 3-WAY

### Agua Al 3-Way Diverters

The Agua AI 3-Way Diverters from Oyster Lifestyle redefine luxury and control in your bath space. Engineered for versatility, this innovative system allows you to effortlessly switch between three water outlets, offering a seamless and personalized bathing experience. Whether you prefer a rainfall shower, handheld spray, or a bath spout, the Agua Al 3-Way Diverter delivers precise water flow with intelligence.

#### Features

- Offers multiple water outlets: head shower, hand shower and faucet
- Temperature adjustable from 25-48°C with precise control within  $\pm$ 1°C. ۰
- Equipped with Thermostatic Diverters for seamless switching between outlets
- Powered by 12V DC overheat protection
- Easy-to-use interface with Water Flow Selection Option.
- Water pressure ranges from 0.05 to 0.6MPa.
- Touch control for effortless operation •
- Easy To Install in 4 inch wall with minimal disruption and Labour