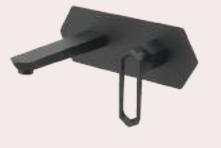

# AGUA AI 3-WAY

### Agua Al 3-Way Diverters

The Agua AI 3-Way Diverters from Oyster Lifestyle redefine luxury and control in your bath space. Engineered for versatility, this innovative system allows you to effortlessly switch between three water outlets, offering a seamless and personalized bathing experience. Whether you prefer a rainfall shower, handheld spray, or a bath spout, the Agua Al 3-Way Diverter delivers precise water flow with intelligence.

#### Features

- Offers multiple water outlets: head shower, hand shower and faucet
- Temperature adjustable from 25-48°C with precise control within  $\pm$ 1°C. ۰
- Equipped with Thermostatic Diverters for seamless switching between outlets
- Powered by 12V DC overheat protection
- Easy-to-use interface with Water Flow Selection Option.
- Water pressure ranges from 0.05 to 0.6MPa.
- Touch control for effortless operation •
- Easy To Install in 4 inch wall with minimal disruption and Labour