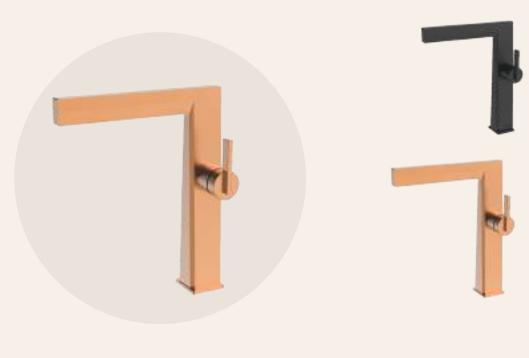

### AGUA Al Basin Mixer

The AGUA AI Basin Mixer combines technology with modern design to revolutionise everyday convenience in the bathroom. Equipped with AI technology, these basin mixers automatically adjust water temperature and flow based on user settings, offering a personalised experience every time.

The sleek and contemporary design fits into any bathroom aesthetic, adding a touch of sophistication. Crafted for durability and efficiency, the AGUA AI Basin Mixer blends style, sustainability, and advanced technology, making it an essential addition to any smart home.