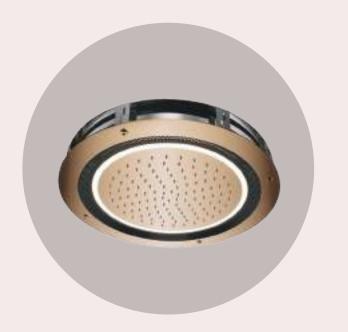

## Tugela 600X600

The Tugela Ceiling Shower delivers a waterfall-like experience that elevates everyday routines into a rejuvenating escape. Its ceiling-mounted design evokes the natural descent of water, immersing users in an invigorating rainfall sensation. Crafted from premium stainless steel, the Tugela Ceiling Shower boasts durability, corrosion resistance, and a polished aesthetic that complements modern bathrooms. Its luxurious features include a 360° waterfall mode, which cascades water from all angles, providing a spa-like experience.

#### Features

- Crafted from SS Sheet #304
- Rainfall mode: gentle, soothing downpour
- Cascade waterfall feature: forceful, invigorating flow
- 360° waterfall with RGB Light
- Available in various finishes

ROSE GOLD

BRUSH GOLD