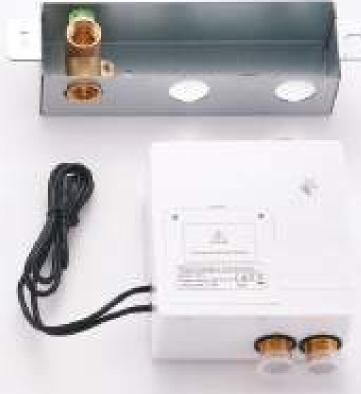

### Installation Behind Our **Premium Finishes**

Agua Al diverters are engineered for excellence and crafted with exceptional precision. Each piece embodies years of technology-driven

craftsmanship and the artistry of design, resulting in a true masterpiece for your bathroom.

**Swift Sensor Tech** Detects changes in Q,

Seamlessly integrates into the 4-inch wall or ceiling with minimal disruption. **Ruggedly Protected Ensures lasting durability** against dust and water.

Ð:

**Robust sensors and responsive** 

valves ensure efficient performance.