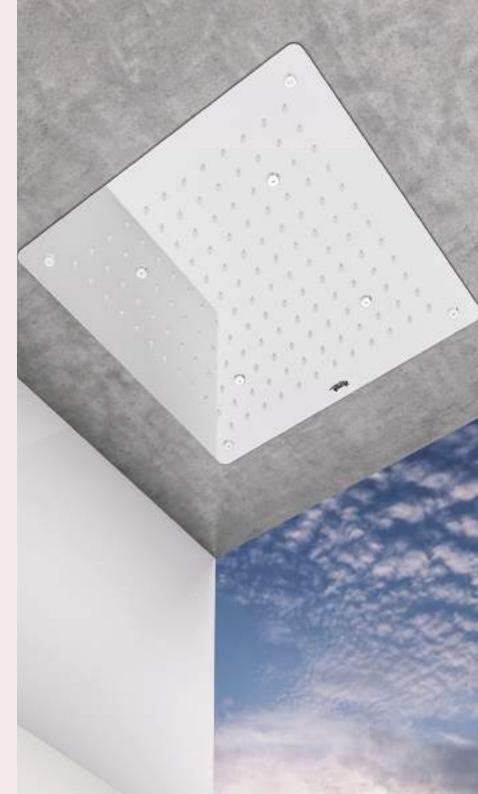

### Agua Al 6-Way Diverters

For those who seek the pinnacle of control and luxury, the Agua Al 6-Way Diverter is designed to elevate your bath experience to new heights. This state-of-the-art system allows you to manage up to six water outlets seamlessly, offering complete customization over your bath rituals. Whether you are switching between rainfall showers, body jets, hand showers, or bath spouts, the 6-way diverter ensures every element of your bathroom is in perfect harmony.

#### Features

- Offers multiple water outlets: Rain shower, Waterfall, mist, hand shower, faucet, and body jet.
- Temperature adjustable from 25-48°C with precise control within  $\pm$ 1°C.
- Equipped with Thermostatic Diverters for seamless switching between outlets
- Powered by 12V DC overheat protection
- Easy-to-use interface with Water Flow Selection Option.
- Water pressure ranges from 0.05 to 0.6MPa.
- Touch control for effortless operation
- Easy To Install in 4 inch wall with minimal disruption and Labour