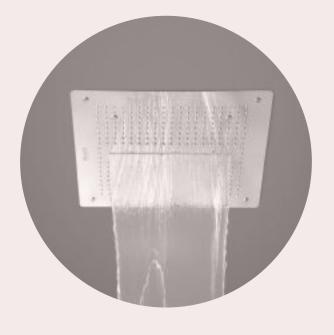

## **BROOK 800**

The Brook 800 Shower is the pinnacle of luxury bathing experiences, combining advanced technology with sleek, modern design. Crafted from high-quality 304-grade stainless steel, this 2mm thick, multi-flow ceiling shower boasts a stunning mirror finish, ensuring durability while adding a touch of elegance to any bathroom. Designed to provide a personalised spa-like experience, the Brook Shower offers multiple water flow options, including Rain Shower (Intense Shower), Curtain Shower, and Cascade Fall through two dedicated outlets. Its 12 precision spray nozzles deliver a soothing, invigorating shower that mimics natural rain, enveloping you in total relaxation.

#### Features

- Mirror finished multiflow ceiling shower made up of 304#, 2mm thick Stainless Steel sheet
- Rain Shower (Intense Shower)
- Curtain Shower
- Mist x 12
- Cascade Fall x 2 with Integrated Chromotherapy and Remote control