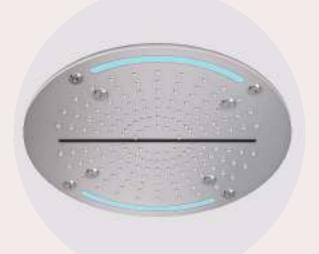

### Sun Shower 1000x700

The Sun Shower is an exquisite fusion of luxury, innovation, and functionality, designed to elevate the modern bathroom experience. Crafted from 2mm thick stainless steel, this ceiling-mounted masterpiece features a mirror finish that adds a sleek and reflective aesthetic to any space. Its multi-flow functionality delivers an immersive shower experience through a range of advanced water flow options, including an intense shower, spray jets, and a breath-taking Cascade Fall from four sides.

#### Features

- Mirror finished multiflow ceiling shower with dryer made up of 304#, 2mm thick Stainless Steel sheet
- Inbuilt Dryer 2.8 kW with timer
- Rain Shower
- Curtain Shower
- Cascade Fall x 1
- Mist x 4
- Directional massage jet x 4
- Four side designer LED Light

MATTE BLACK

**Rain Shower** (Intense shower) Curtain Shower Cascade Fall x 1 Directional Massage Jet x 4 Jet x 4 CHROMOTHERAPY Chromotherapy

Mist

**ROSE GOLD** 

CHROME