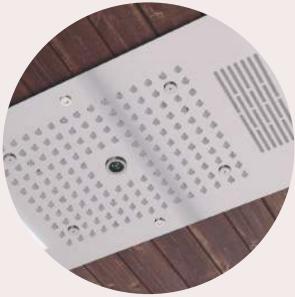

### Agua Al 6-Way Diverters

For those who seek the pinnacle of control and luxury, the Agua Al 6-Way Diverter is designed to elevate your bath experience to new heights. This state-of-the-art system allows you to manage up to six water outlets seamlessly, offering complete customization over your bath rituals. Whether you are switching between rainfall showers, body jets, hand showers, or bath spouts, the 6-way diverter ensures every element of your bathroom is in perfect harmony.

#### Features

- Offers multiple water outlets: Rain shower, Waterfall, mist, hand shower, faucet, and body jet.
- Temperature adjustable from 25-48°C with precise control within  $\pm$ 1°C.
- Equipped with Thermostatic Diverters for seamless switching between outlets
- Powered by 12V DC overheat protection
- Easy-to-use interface with Water Flow Selection Option.
- Water pressure ranges from 0.05 to 0.6MPa.
- Touch control for effortless operation
- Easy To Install in 4 inch wall with minimal disruption and Labour