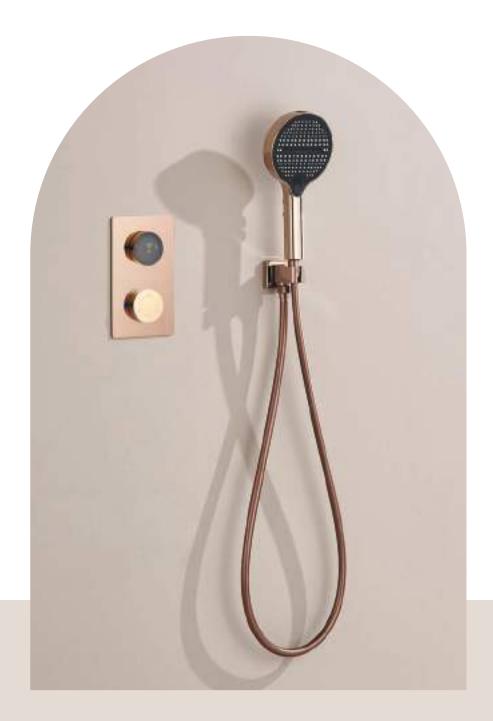

## Moltonic Floor Mounted Tub Filler With Round Hand Shower

The Moltonic Floor Mounted Tub Filler redefines luxury bathing with its contemporary design and mirror finish brass surface. This elegant fixture features a round hand shower, allowing for customisable water flow and effortless rinsing.

The hand shower is equipped with a flexible hose for added convenience, ensuring easy manoeuvrability. Its floor-mounted configuration not only saves space but also enhances the aesthetic appeal of any modern bathroom. Combining functionality and style, the Moltonic Tub Filler is the perfect centerpiece for your bathing sanctuary, offering a sophisticated touch to your home decor.

MATTE BLACK

180

**BRUSH GOLD** 