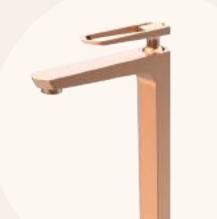

### Choshi High Spout Basin Mixer

The Choshi High Spout Basin Mixer exemplifies modern elegance, merging sleek design with superior functionality. Featuring a tall, graceful spout, this basin mixer is ideal for contemporary bathrooms seeking a minimalist yet sophisticated touch. Crafted from high-quality materials, its durable finish ensures resistance to corrosion and daily wear, maintaining its pristine look over time. Its high-arc design elevates the aesthetic and allows ample clearance for washing, making it both stylish and practical. The mixer's streamlined appearance is perfect for enhancing spaces or complementing statement vanity pieces. Engineered for easy installation, it's designed to fit standard basins while offering excellent water efficiency.

### Choshi Wall Mount Basin Mixer

The Choshi Wall Mount Basin Mixer is the epitome of elegance, designed to elevate any bathroom setting with its sleek lines and minimalist charm. Its wall-mounted design offers an integration into interiors, blending function with refined aesthetics. The mixer's streamlined silhouette features a lustrous chrome finish, making it a timeless addition to both residential and commercial spaces.