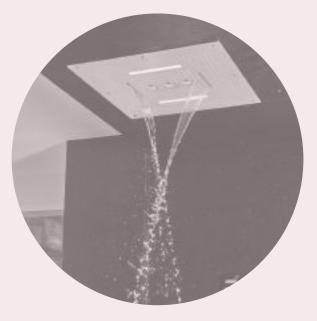

## **BROOK 800**

The Brook 800 Shower is the pinnacle of luxury bathing experiences, combining advanced technology with sleek, modern design. Crafted from high-quality 304-grade stainless steel, this 2mm thick, multi-flow ceiling shower boasts a stunning mirror finish, ensuring durability while adding a touch of elegance to any bathroom. Designed to provide a personalised spa-like experience, the Brook Shower offers multiple water flow options, including Rain Shower (Intense Shower), Curtain Shower, and Cascade Fall through two dedicated outlets. Its 12 precision spray nozzles deliver a soothing, invigorating shower that mimics natural rain, enveloping you in total relaxation.

#### Features

- Mirror finished multiflow ceiling shower made up of 304#, 2mm thick Stainless Steel sheet
- Rain Shower (Intense Shower)
- Curtain Shower
- Mist x 12
- Cascade Fall x 2 with Integrated Chromotherapy and Remote control