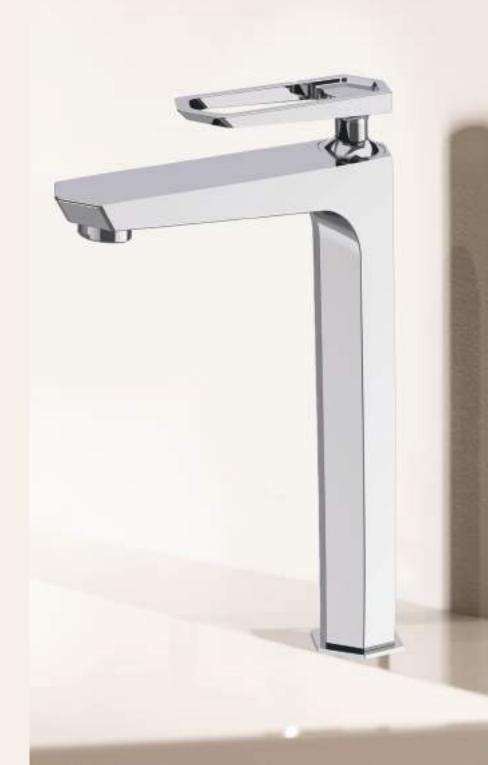

### AGUA Al Basin Mixer

The AGUA AI Basin Mixer combines technology with modern design to revolutionise everyday convenience in the bathroom. Equipped with AI technology, these basin mixers automatically adjust water temperature and flow based on user settings, offering a personalised experience every time.

The sleek and contemporary design fits into any bathroom aesthetic, adding a touch of sophistication. Crafted for durability and efficiency, the AGUA AI Basin Mixer blends style, sustainability, and advanced technology, making it an essential addition to any smart home.

#### Features

- Temperature adjustable from 25-48°C with precise control within ±1°C.
- Easy-to-use interface with Water Flow Selection Option.
- Touch control for effortless operation
- Easy To Install in 4 inch wall with minimal disruption and Labour