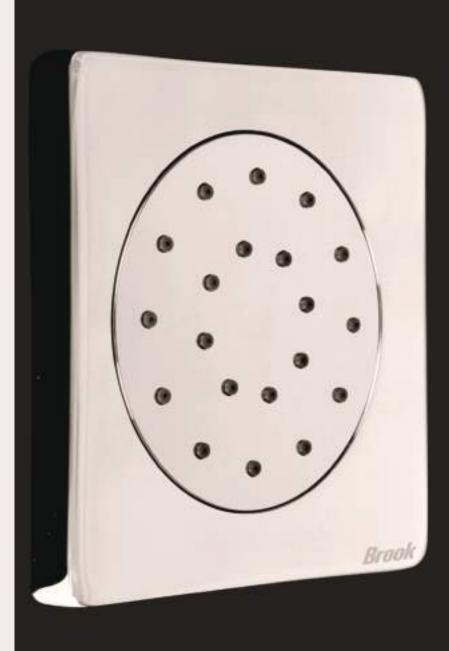

# **BROOK 800**

## **BROOK 800**

The Brook 800 Shower is the pinnacle of luxury bathing experiences, combining advanced technology with sleek, modern design. Crafted from high-quality 304-grade stainless steel, this 2mm thick, multi-flow ceiling shower boasts a stunning mirror finish, ensuring durability while adding a touch of elegance to any bathroom. Designed to provide a personalised spa-like experience, the Brook Shower offers multiple water flow options, including Rain Shower (Intense Shower), Curtain Shower, and Cascade Fall through two dedicated outlets. Its 12 precision spray nozzles deliver a soothing, invigorating shower that mimics natural rain, enveloping you in total relaxation.

#### Features

- Mirror finished multiflow ceiling shower made up of 304#, 2mm thick Stainless Steel sheet
- Rain Shower (Intense Shower)
- Curtain Shower
- Mist x 12
- Cascade Fall x 2 with Integrated Chromotherapy and Remote control