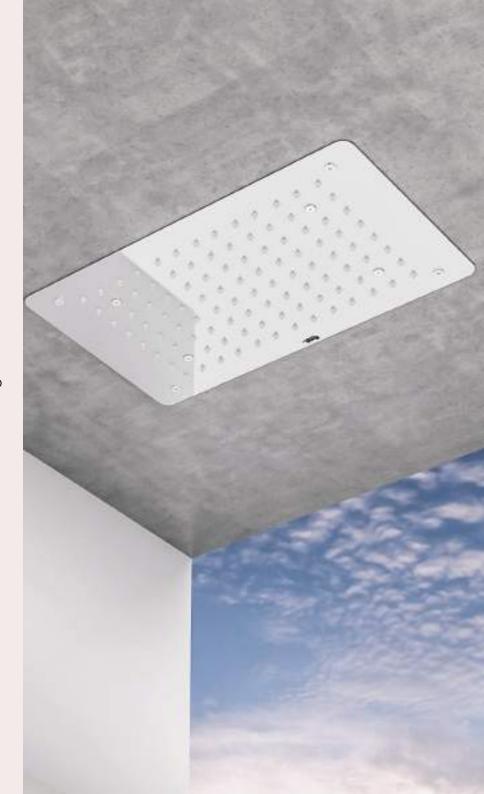

### Agua Al 6-Way Diverters

For those who seek the pinnacle of control and luxury, the Agua Al 6-Way Diverter is designed to elevate your bath experience to new heights. This state-of-the-art system allows you to manage up to six water outlets seamlessly, offering complete customization over your bath rituals. Whether you are switching between rainfall showers, body jets, hand showers, or bath spouts, the 6-way diverter ensures every element of your bathroom is in perfect harmony.

#### Features

- Offers multiple water outlets: Rain shower, Waterfall, mist, hand shower, faucet, and body jet.
- Temperature adjustable from 25-48°C with precise control within  $\pm$ 1°C.
- Equipped with Thermostatic Diverters for seamless switching between outlets
- Powered by 12V DC overheat protection
- Easy-to-use interface with Water Flow Selection Option.
- Water pressure ranges from 0.05 to 0.6MPa.
- Touch control for effortless operation
- Easy To Install in 4 inch wall with minimal disruption and Labour