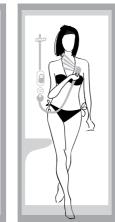

## FEATURES

- Feather Touch Control Panel with Remote Control
- 304 SS Shower Column
- Ceiling Shower Head with LED Light
- Cascade Shower Head in the Wall
- 4 Concealed Body Jets
- Hand Shower with Flexible Tube and Button Spout
- Concealed Thermostatic Mixer With Diverter
- 3 kW Steam Generator

- Steam Auto Drain
- Exhaust Fan & Shelf
- FM Radio with CD Compatibility & Speaker
- Disinfectant Ozonizer
- Hinged Door with 6 Mm Tempered Glass
- Artificial Marble Shower Tray & Roof
- Earth Leakage Circuit Breaker
- Optional Shower Bench