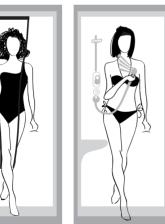

## FEATURES

- Feather Touch Control Panel
- Ceiling Shower Head with RGB LED Light
- Cascade Shower Head
- 8 Concealed Body Jets
- Handshower with Pack
- Concealed Thermostatic Mixer with Diverter
- 3 Kw Steam Generator with Steam Auto Drain
- Exhaust Fan & Shelf
- FM Radio with CD Compatibility & Speaker
- Disinfectant Ozonizer
- Hinged Door with 6 mm Tempered Glass
- Artifical Marble Shower Tray & Roof
- Concealed Drain
- Earth Leakage Circuit Breaker
- Provision of Aromatherpy

**RAIN SHOWER** 

**CASCADE SHOWER** 

HAND SHOWER

**CABIN LIGHT** 

HYDROMASSAGE-JETS

**TURKISH BATH** 

FM RADIO + AUDIO

OZONIZER