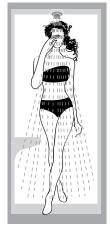

## INNOVATOR

Indulgence Designed

Size: 1800 x 1200 - 2150h White

This highly innovative unit brings the sauna to your home. With features like steam, shower & concealed body jets, you can sit back and relax, allowing the daily stress and tiredness to gently evaporate.

## FEATURES

- Feather Touch Control Panel with Remote Control
- Ceiling Shower Head with Dome Light
- 6 Concealed Body Jets
- Hand Shower with Pack
- Concealed Bath Shower Valve with Diverter
- 3 kW Steam Generator & Steam Auto Drain
- Exhaust Fan